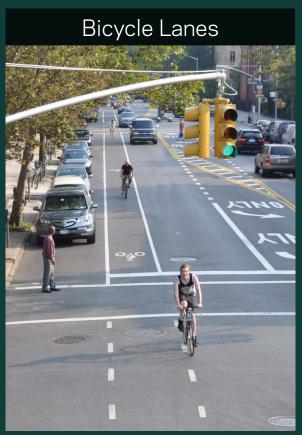

# **Benefits of Bike Lanes** For Cyclists: Routes cyclists via a safe network Designates riding space in roadway Reduces confusion on where cyclists should ride For Drivers & Pedestrians: Increases awareness that cyclists are present Organizes street for different road users Calms speeding vehicle traffic Decreases sidewalk cycling