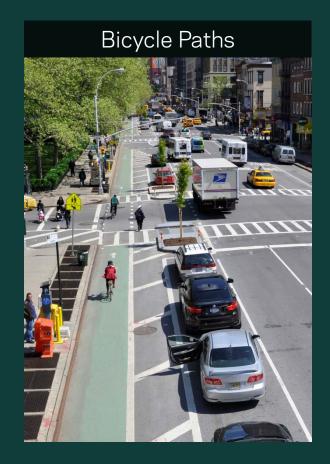

# **Benefits of Bike Lanes** For Cyclists: Routes cyclists via a safe network Designates riding space in roadway Reduces confusion on where cyclists should ride For Drivers & Pedestrians: Increases awareness that cyclists are present Organizes street for different road users Calms speeding vehicle traffic Decreases sidewalk cycling