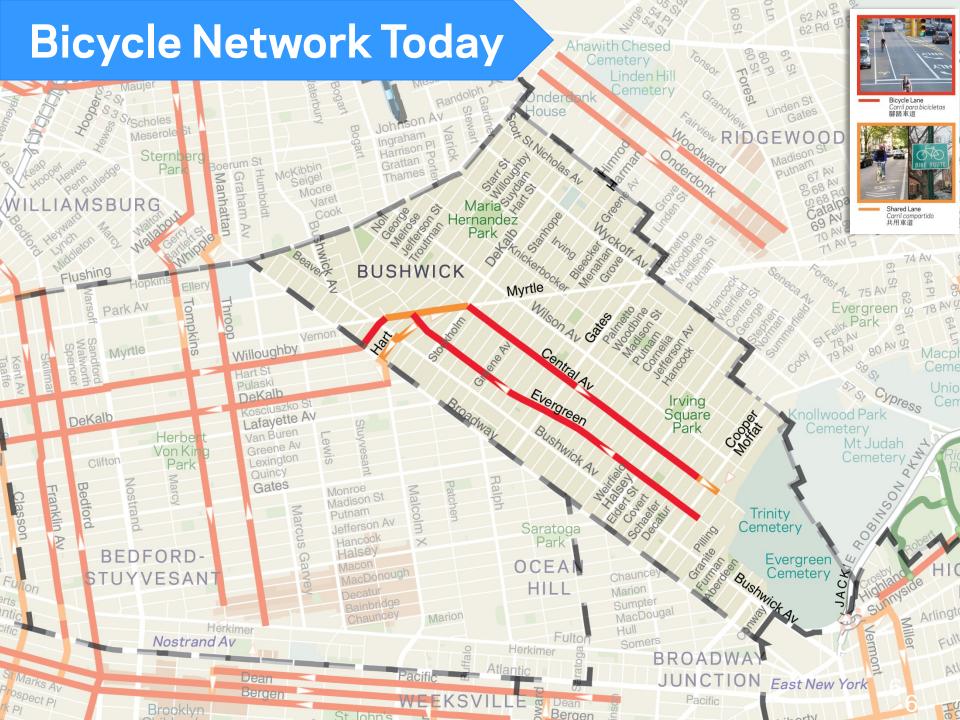

## **Bicycle Network Today**

#### 956 Lane-Miles as of November 2014\*

363 Lane Miles

365 Lane Miles

227 Lane Miles