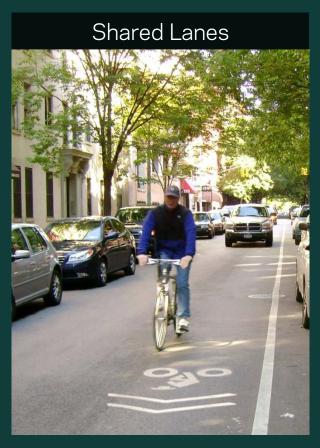

# **Benefits of Bike Lanes** For Cyclists: Routes cyclists via a safe network Designates riding space in roadway Reduces confusion on where cyclists should ride For Drivers & Pedestrians: Increases awareness that cyclists are present Organizes street for different road users Calms speeding vehicle traffic Decreases sidewalk cycling