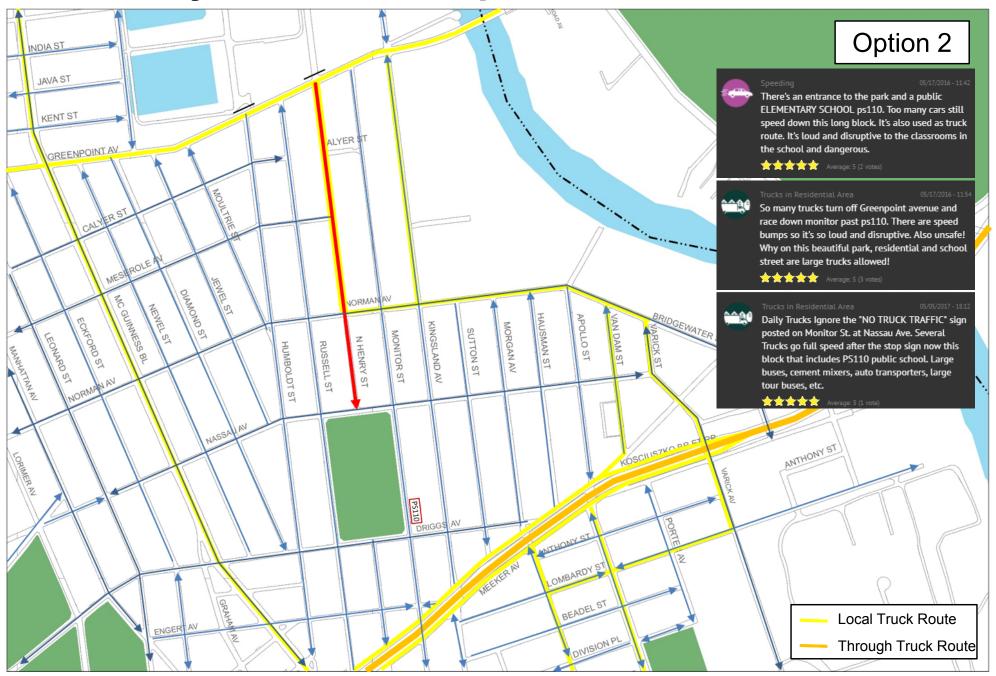

s
- Email Issues Campaign 75 Comments





http://nycdotfeedbackportals.nyc/n-williamsburg-study

#### **RECOMMENDATIONS**



#### **NYCDOT** and other Initiatives



#### **Summary of Recommendations**



#### **IMPLEMENTATION / PROJECTS**



#### **One-Way Conversions**



nyc.gov/dot

10

#### **Eckford St btw Manhattan Ave & Driggs Ave**



#### **Eckford St btw Manhattan Ave & Driggs Ave**



#### **Eckford St @ Manhattan Ave - Existing**



#### Eckford St @ Manhattan Ave - Proposed



### **N Henry St - Existing**



#### N Henry St - Proposed



#### N Henry St @ Meeker Ave - Existing



#### N Henry St @ Meeker Ave - Proposed



#### N. Henry St btw Greenpoint Ave & Nassau Ave



#### N. Henry St btw Greenpoint Ave & Nassau Ave



#### N. Henry St btw Greenpoint Ave & Nassau Ave



#### **THANK YOU!**

Questions?

**Contact:** nwilliamsburg@dot.nyc.gov

Web Portal: http://www.nycdotfeedbackportals.nyc/n-williamsburg-study