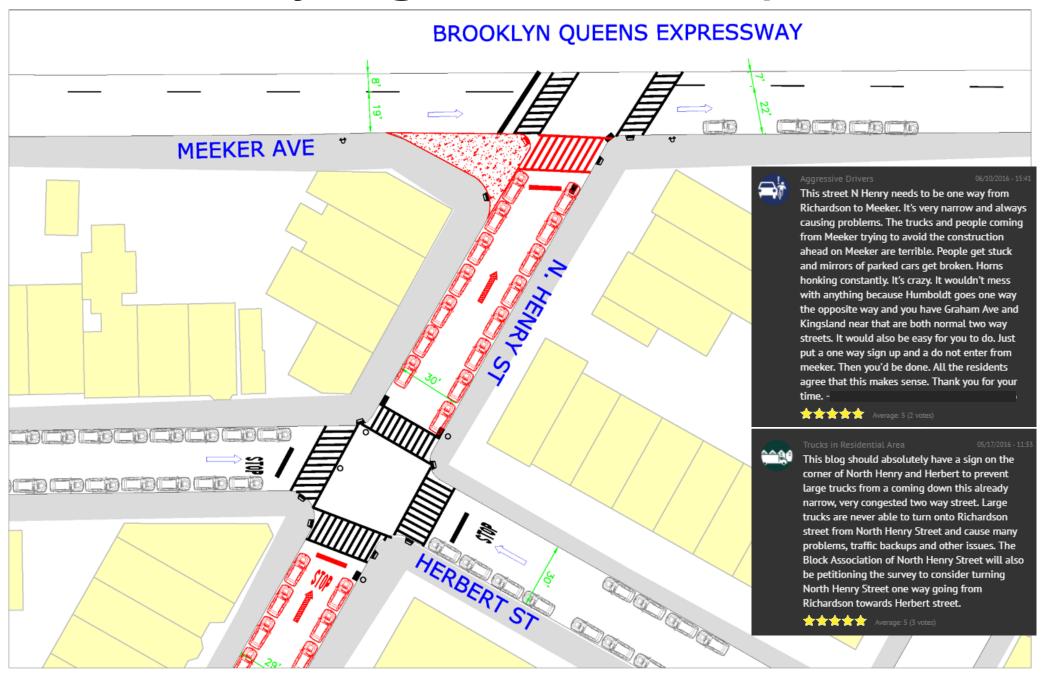

#### N Henry St @ Meeker Ave - Existing

#### N Henry St @ Meeker Ave - Proposed