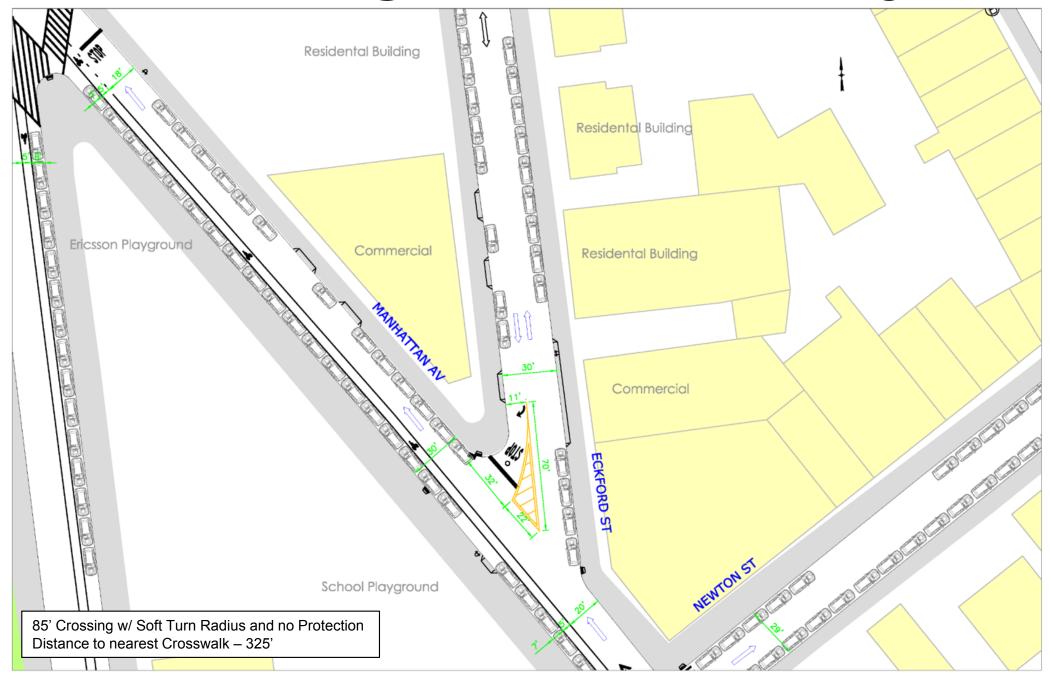

#### **Eckford St @ Manhattan Ave - Existing**

#### Eckford St @ Manhattan Ave - Proposed