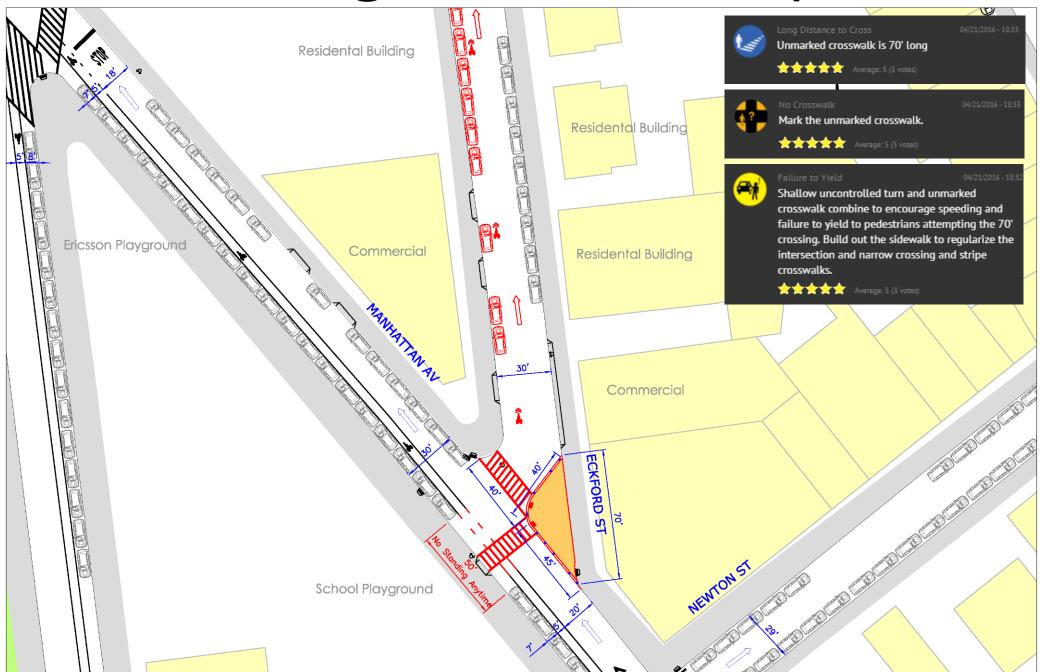

#### **Eckford St @ Manhattan Ave - Existing**

#### Eckford St @ Manhattan Ave - Proposed