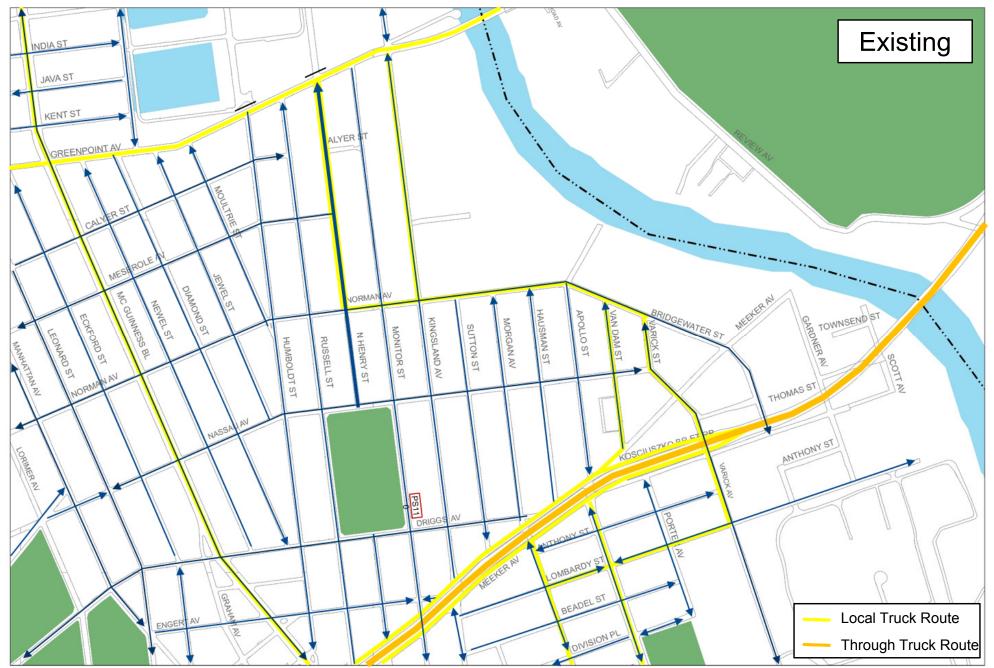

pring 2017
- Meetings with Council Members Steven Levin and Antonio Reynoso
- DOT Web Portal 380 Comments
- Email Issues Campaign 75 Comments





http://nycdotfeedbackportals.nyc/n-williamsburg-study

#### **RECOMMENDATIONS**



#### **NYCDOT** and other Initiatives



#### **Summary of Recommendations**



#### **IMPLEMENTATION / PROJECTS**



#### **One-Way Conversions**



nyc.gov/dot

10

#### **Eckford St btw Manhattan Ave & Driggs Ave**



#### **Eckford St btw Manhattan Ave & Driggs Ave**



#### **Eckford St @ Manhattan Ave - Existing**



#### Eckford St @ Manhattan Ave - Proposed



### **N Henry St - Existing**



#### N Henry St - Proposed



#### N Henry St @ Meeker Ave - Existing



#### N Henry St @ Meeker Ave - Proposed



#### N. Henry St btw Greenpoint Ave & Nassau Ave



#### N. Henry St btw Greenpoint Ave & Nassau Ave



#### N. Henry St btw Greenpoint Ave & Nassau Ave



#### **THANK YOU!**

Questions?

**Contact:** nwilliamsburg@dot.nyc.gov

Web Portal: http://www.nycdotfeedbackportals.nyc/n-williamsburg-study