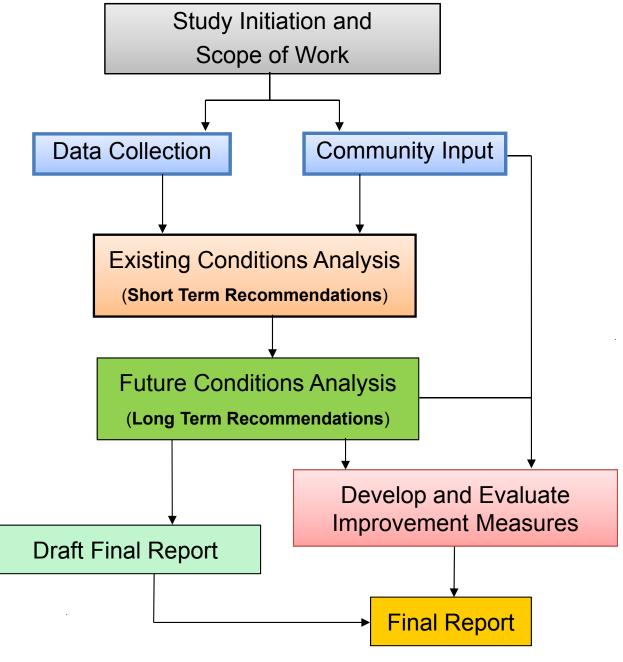

# NORTH WILLIAMSBURG TRANSPORTATION STUDY

Summary, Recommendations and Implementation

April 10, 2018



## INTRODUCTION



## PROCESS, GOALS AND OBJECTIVES

#### **STUDY GOAL**

To comprehensively examine and improve travel conditions by all modes and to enhance the quality of life for residents and visitors to the area

#### **OBJECTIVES**

To evaluate existing and future travel and traffic conditions

To facilitate extensive public participation through TAC, public meetings and workshops to document community issues

To generate recommendations and develop improvement measures to address community concerns and traffic and transportation conditions



Ensure coordination with other agencies and initiatives

#### **Study Area and Major Corridors**



#### **Public Outreach and Community Input**

- 2 Kickoff Meetings Summer 2016
- Go Green Festival Booth Summer 2016
- Existing Conditions Presentation Spring 2017
- Meetings with Council Members Steven Levin and Antonio Reynoso
- DOT Web Portal 380 Comments
- Email Issues Campaign 75 Comments





http://nycdotfeedbackportals.nyc/n-williamsburg-study

#### **RECOMMENDATIONS**



#### **NYCDOT** and other Initiatives



#### **Summary of Recommendations**



#### **IMPLEMENTATION / PROJECTS**



#### **One-Way Conversions**



nyc.gov/dot

10

#### **Eckford St btw Manhattan Ave & Driggs Ave**



#### **Eckford St btw Manhattan Ave & Driggs Ave**



#### **Eckford St @ Manhattan Ave - Exis