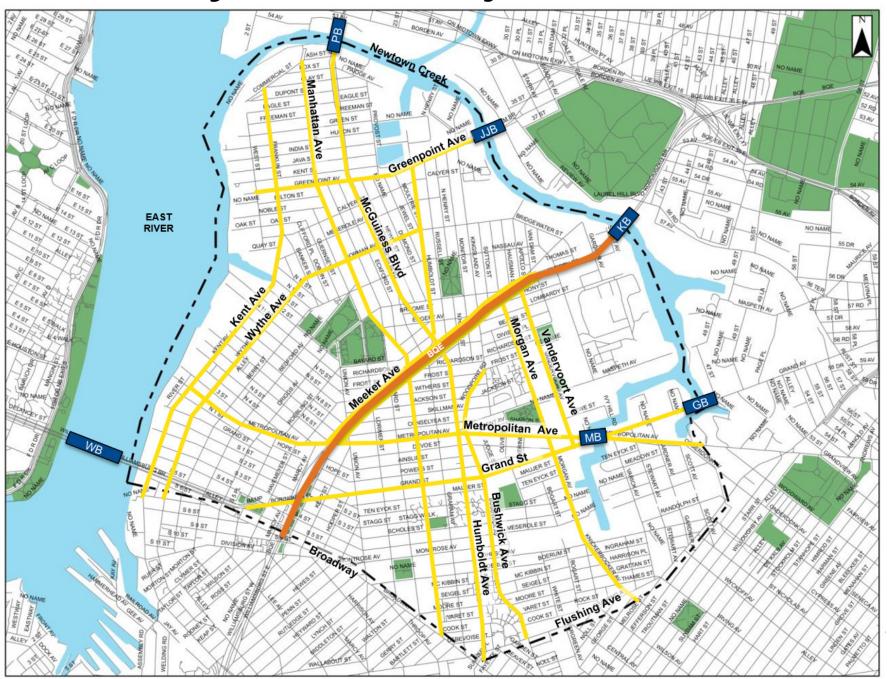

# NORTH WILLIAMSBURG TRANSPORTATION STUDY

Summary, Recommendations and Implementation

April 10, 2018



## INTRODUCTION



## PROCESS, GOALS AND OBJECTIVES

#### **STUDY GOAL**

To comprehensively examine and improve travel conditions by all modes and to enhance the quality of life for residents and visitors to the area

#### **OBJECTIVES**

To evaluate existing and future travel and traffic conditions

To facilitate extensive public participation through TAC, public meetings and workshops to document community issues

To generate recommendations and develop improvement measures to address community concerns and traffic and transportation conditions



Ensure coordination with other agencies and initiatives

#### **Study Area and Major Corridors**



#### **Public Outreach and Community Input**

- 2 Kickoff Meetings Summer 2016
- Go Green Festival Booth Summer 2016
- Existing Conditions Presentation Spring 2017
- Meetings with Council Members Steven Levin and Antonio Reynoso
- DOT Web Portal 380 Comments
- Email Issues Campaign 75 Comments





http://nycdotfeedbackportals.nyc/n-williamsburg-study

#### **RECOMMENDATIONS**



#### **NYCDOT** and other Initiatives



#### **Summary of Recommendations**



#### **IMPLEMENTATION / PROJECTS**



#### **One-Way Conversions**



nyc.gov/dot

10

#### **Eckford St btw Manhattan Ave & Driggs Ave**



#### **Eckford St btw Manhattan Ave & Driggs Ave**



#### **Eckford St @ Manhattan Ave - Existing**



#### Eckford St @ Manhattan Ave - Proposed



### **N Henry St - Existing**



#### N Henr