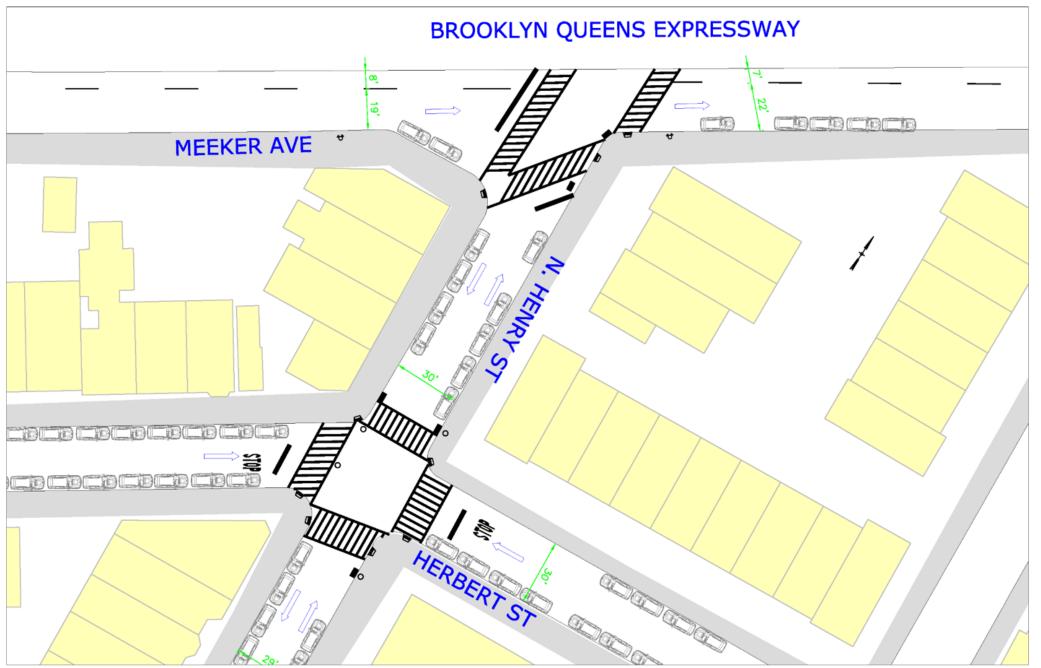

#### N Henry St @ Meeker Ave - Existing

#### N Henry St @ Meeker Ave - Proposed