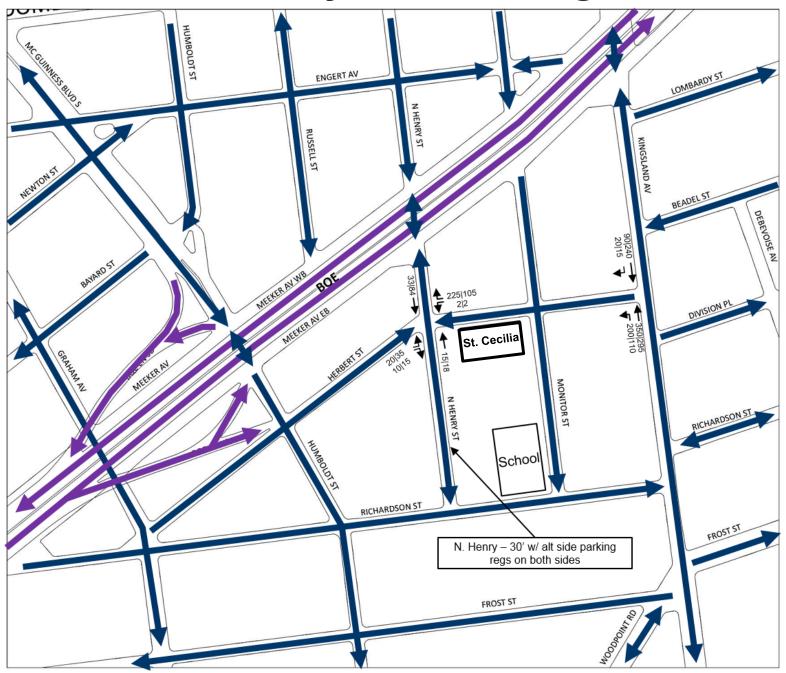

Corridors**



#### **Public Outreach and Community Input**

- 2 Kickoff Meetings Summer 2016
- Go Green Festival Booth Summer 2016
- Existing Conditions Presentation Spring 2017
- Meetings with Council Members Steven Levin and Antonio Reynoso
- DOT Web Portal 380 Comments
- Email Issues Campaign 75 Comments





http://nycdotfeedbackportals.nyc/n-williamsburg-study

#### **RECOMMENDATIONS**



#### **NYCDOT** and other Initiatives



#### **Summary of Recommendations**



#### **IMPLEMENTATION / PROJECTS**



#### **One-Way Conversions**



nyc.gov/dot

10

#### **Eckford St btw Manhattan Ave & Driggs Ave**



#### **Eckford St btw Manhattan Ave & Driggs Ave**



#### **Eckford St @ Manhattan Ave - Existing**



#### Eckford St @ Manhattan Ave - Proposed



### **N Henry St - Existing**



#### N Henry St - Proposed



#### N Henry St @ Meeker Ave - Existing



#### N Henry St @ Meeker Ave - Proposed



#### N. Henry St btw Greenpoint Ave & Nassau Ave



#### N. Henry St btw Greenpoint Ave & Nassau Ave



#### N. Henry St btw Greenpoint Ave & Nassau Ave



#### **THANK YOU!**

Questions?

**Contact:** nwilliamsburg@dot.nyc.gov

Web Portal: http://www.nycdotfeedbackportals.nyc/n-williamsburg-study