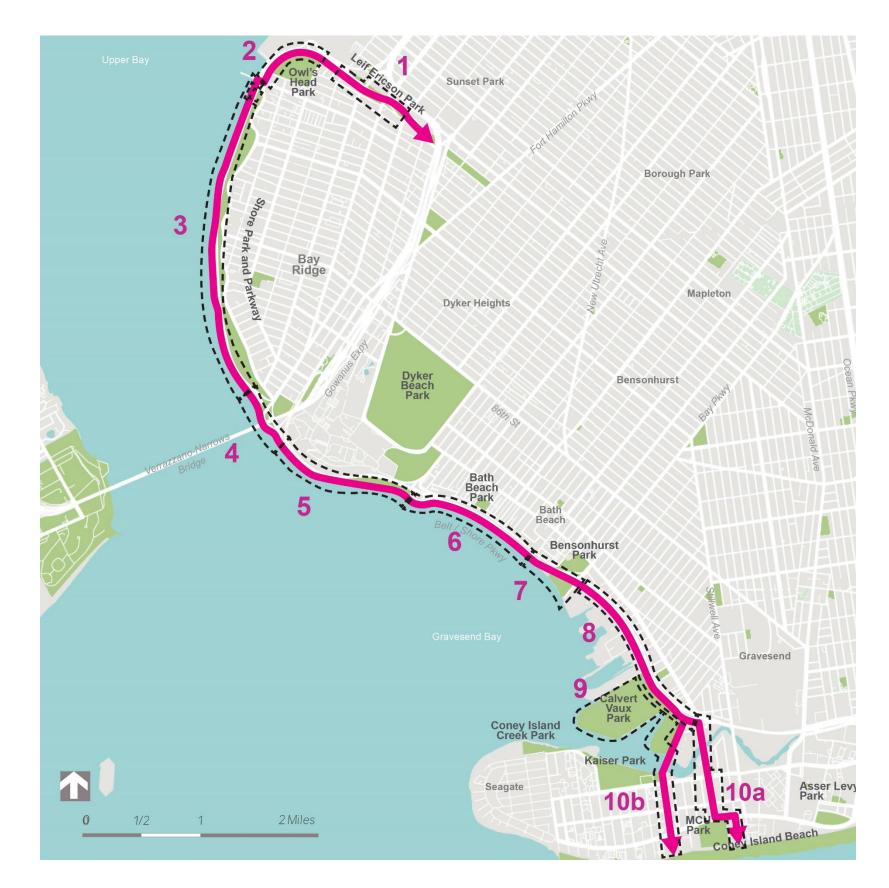

#### Legend

- Greenway Route
- 1 Leif Ericson Park 5<sup>th</sup> Ave to 2<sup>nd</sup> Ave
- 2 Owl's Head Park
- American Veterans Memorial Pier to Verrazzano-Narrows Bridge
- 4 Under Verrazzano-Narrows Bridge
- 5 Verrazzano-Narrows Bridge to Dyker Beach Waterfront Park
- 6 Dyker Beach to Bensonhurst Park
- 7 Bensonhurst Park
- 8 Shore Parkway
- 9 Calvert Vaux Park
- **10a** Cropsey Ave to Coney Island
- **10b** Six Diamonds Park and Coney Island Creek Bridge