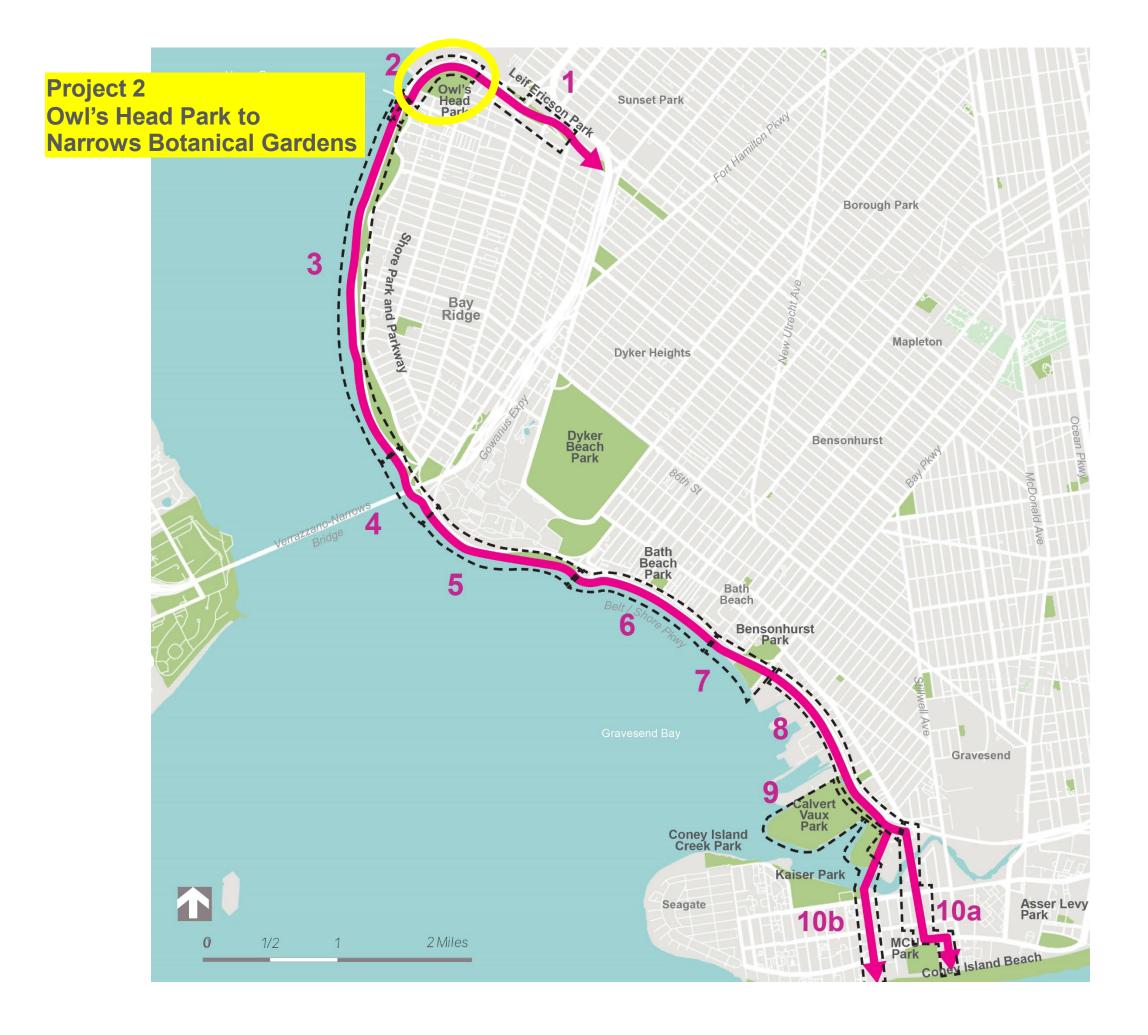

#### Legend

Greenway Route

- 1 Leif Ericson Park 5<sup>th</sup> Ave to 2<sup>nd</sup> Ave
- 2 Owl's Head Park
- American Veterans Memorial Pier to Verrazzano-Narrows Bridge
- 4 Under Verrazzano-Narrows Bridge
- 5 Verrazzano-Narrows Bridge to Dyker Beach Waterfront Park
- 6 Dyker Beach to Bensonhurst Park
- 7 Bensonhurst Park
- 8 Shore Parkway
- 9 Calvert Vaux Park
- **10a** Cropsey Ave to Coney Island
- **10b** Six Diamonds Park and Coney Island Creek Bridge

#### Project 2 Owl's Head Park to Narrows Botanical Gardens

#### **Proposed Improvements:**

- Widened greenway path
- New on-street connection
- Improved habitat and biodiverse plantings
- New comfort station
- Seating
- Bike racks
- Lighting and signage

#### Cost: \$\$\$\$