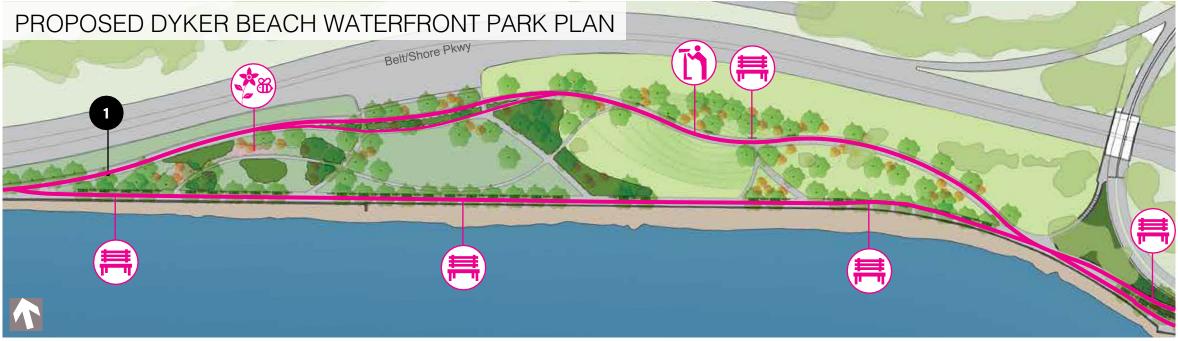

#### **Project 6 Dyker Beach to Bensonhurst Park**

#### **Proposed Improvements:**

- Widened greenway path
- Plantings along parkway buffers
- Amenity strip plantings
- Pedestrian bridge landing plantings
- Bicycle wheel channels on pedestrian bridge steps
- Seating
- Fishing spot
- Viewfinder
- Lighting and signage

#### Cost: \$\$\$\$

#### Legend

Greenway Route Image/Detail Key Seating

Fishing Spot

Viewfinder