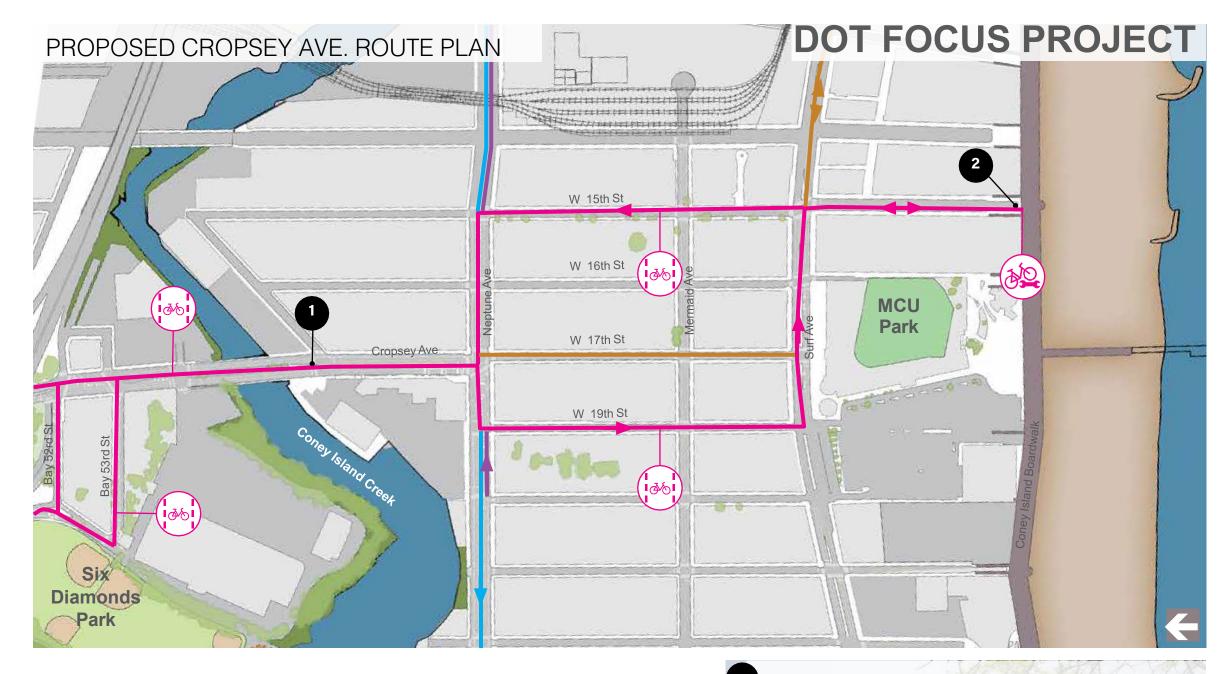

#### Project 10a Cropsey Ave. to Coney Island

#### **Proposed Improvements:**

- New and improved on-street bicycle connections to Coney Island Boardwalk
- Street trees
- Bicycle repair
- Signage

#### Interim improvements during Project 10b development

Cost: \$\$\$\$

#### Legend

Greenway Route

Image/Detail Key

Bicycle Repair

On-street Bicycle Connection

#### <sup>2</sup> PROPOSED CONDITION OF RAMP TO CONEY ISLAND BOARDWALK