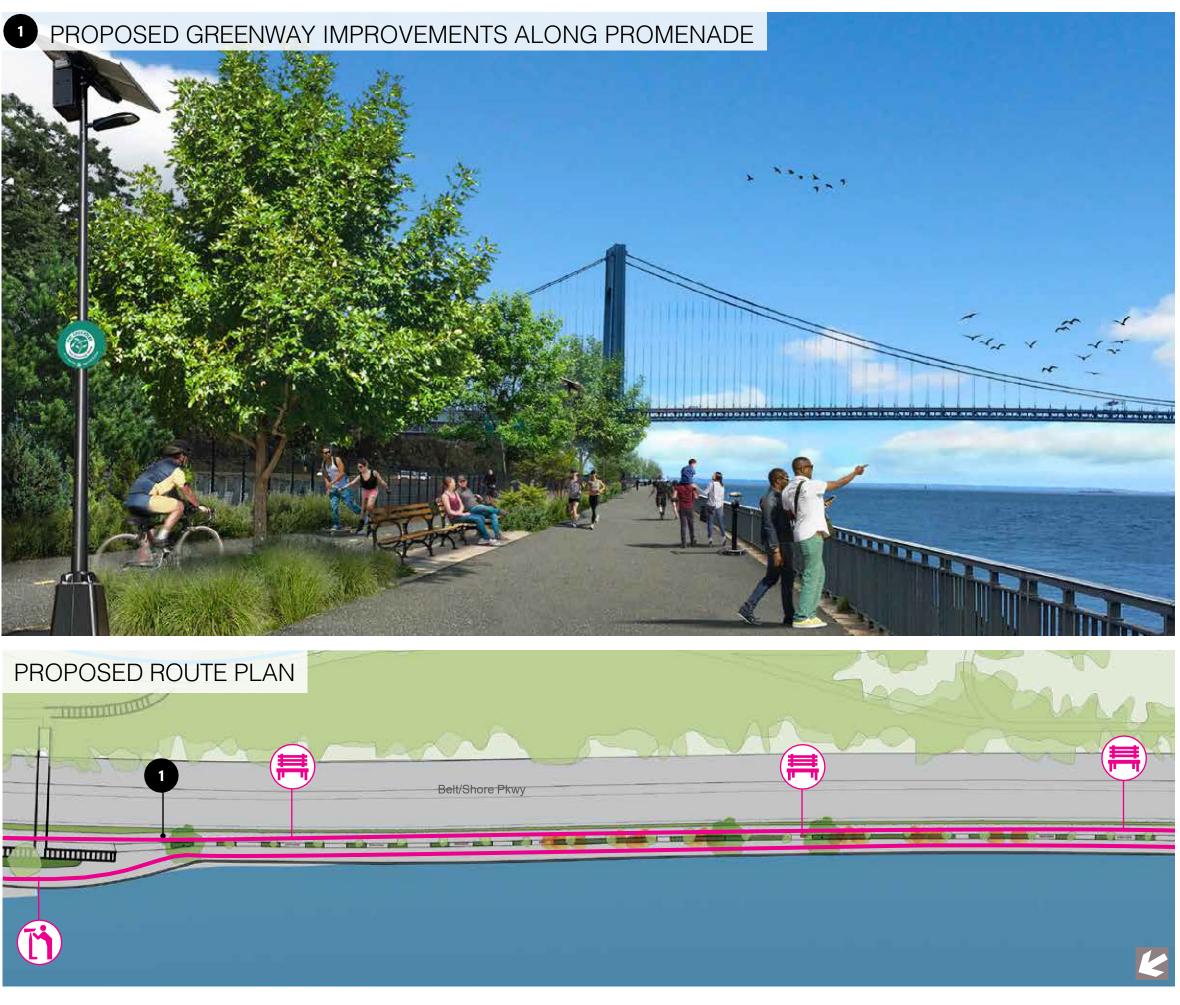

#### **Project 3 American Veterans Memorial Pier to Verrazzano-Narrows Bridge**

#### **Proposed Improvements:**

- Plantings along parkway buffers
- Amenity strip plantings
- Pedestrian bridge landing plantings
- Bicycle wheel channels on pedestrian bridge steps
- Viewfinder
- Bicycle repair
- Fishing spot
- Seating
- Drinking fountain with bottle filler
- Lighting and signage

#### Cost: \$\$\$\$

#### Legend

Greenway Route Image/Detail Key

Viewfinder

Seating