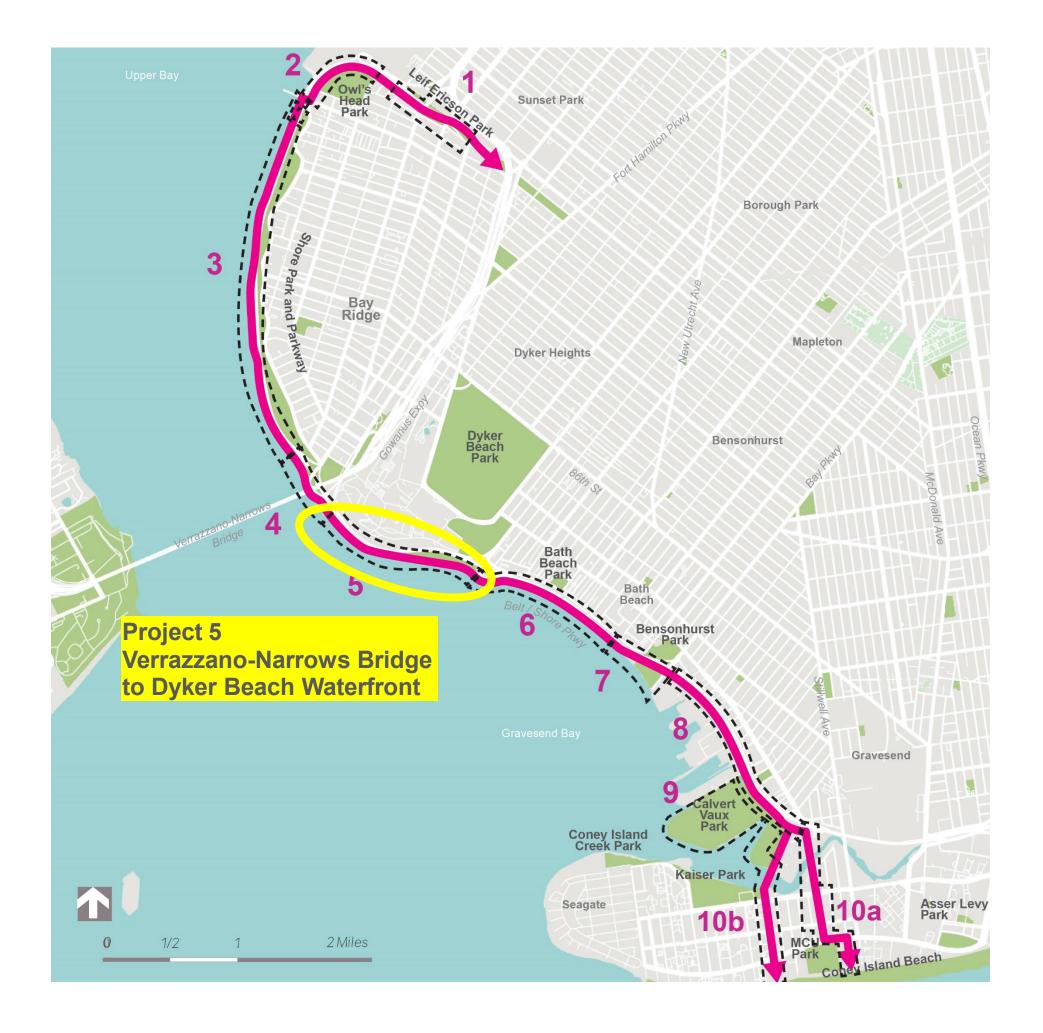

#### **Project 5** Verrazzano-Narrows Bridge to **Dyker Beach Waterfront Park**

#### **Proposed Improvements:**

- Widened greenway path
- Plantings along parkway buffers
- Seating and planting along promenade
- Separate secondary shared path
- Paths through native plantings
- Sloping lawn to buffer parkway
- Pollinator garden
- Viewfinder
- Drinking fountain with bottle filler
- Seating
- Lighting and signage

### Cost: \$\$\$\$

#### Legend

Greenway Route Image/Detail Key Seating Pollinator Garden

Viewfinder