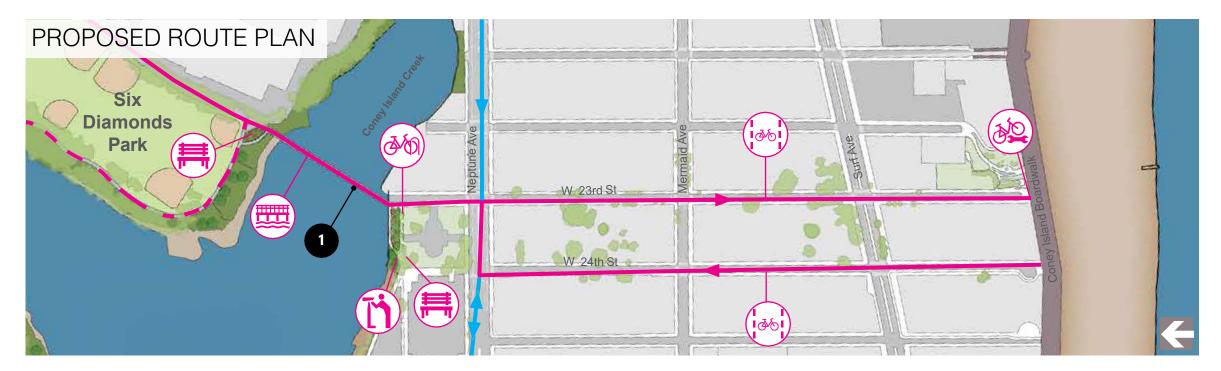

#### **Project 10b Six Diamonds Park and Coney Island Creek Bridge**

#### **Proposed Improvements:**

- New greenway route in park
- Dedicated greenway bridge • across Coney Island Creek
- Seating plazas at bridge landings
- Future connection to Kaiser Park and NYC Ferry landing
- New and improved on-street bicycle connections to Coney Island Boardwalk
- Bike racks •
- Bike repair •
- Lighting and signage

#### Cost: \$\$\$\$

#### Legend

**Greenway Route** Secondary Path

Greenway Bridge

On-street Bicycle Connection

Seating

**Bike Repair** 

Viewfinder

Bike Rack ∂∕0)