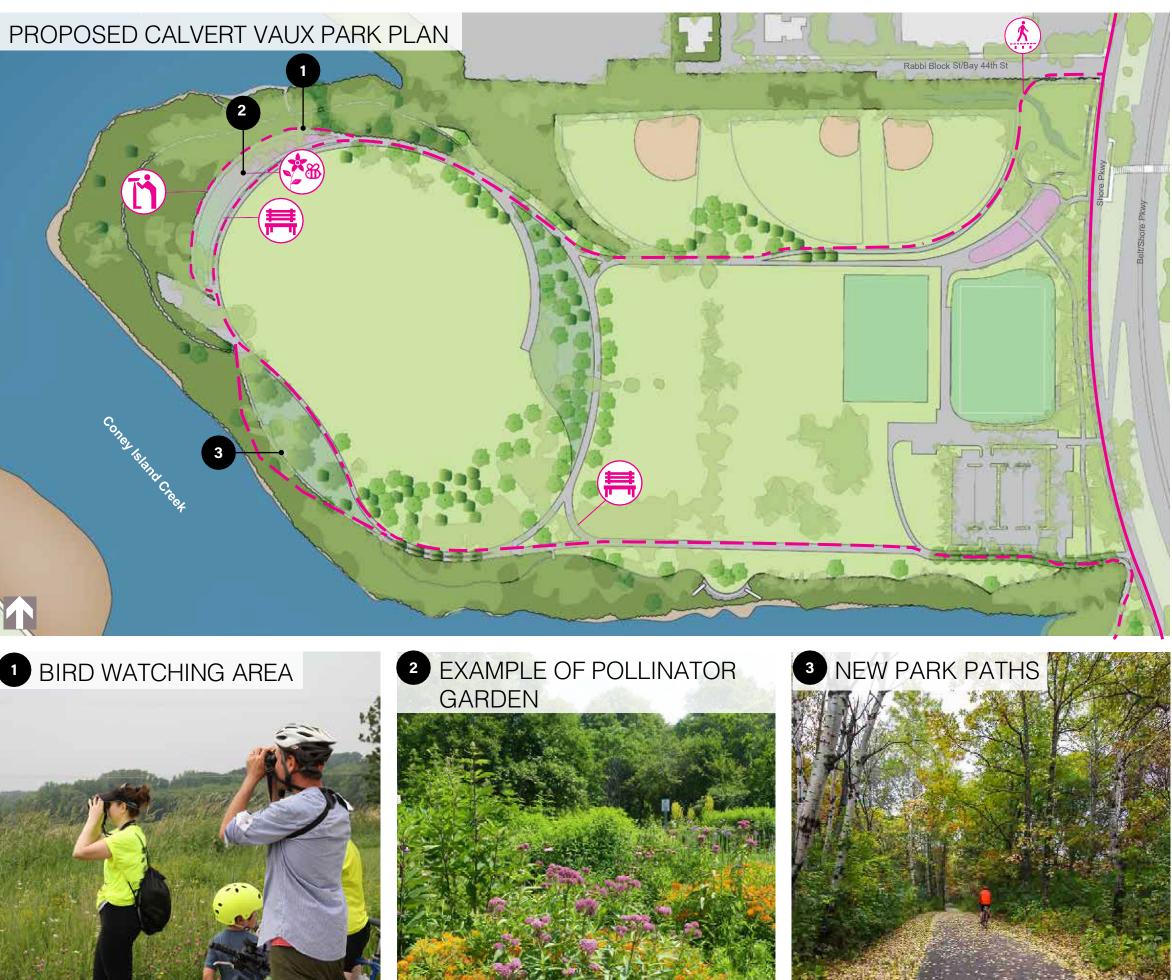

#### **Project 9 Calvert Vaux Park**

#### **Proposed Improvements:**

- New accessible pathway through park
- Paths through native plantings
- Boardwalk over seasonal wet area
- Pollinator garden
- Viewfinder
- Seating
- Lighting and signage

#### Cost: \$\$\$\$

#### Legend

Greenway Route Secondary Path Image/Detail Key

Boardwalk

Pollinator Garden

Viewfinder

Project 10a Cropsey Avenue to Coney Island