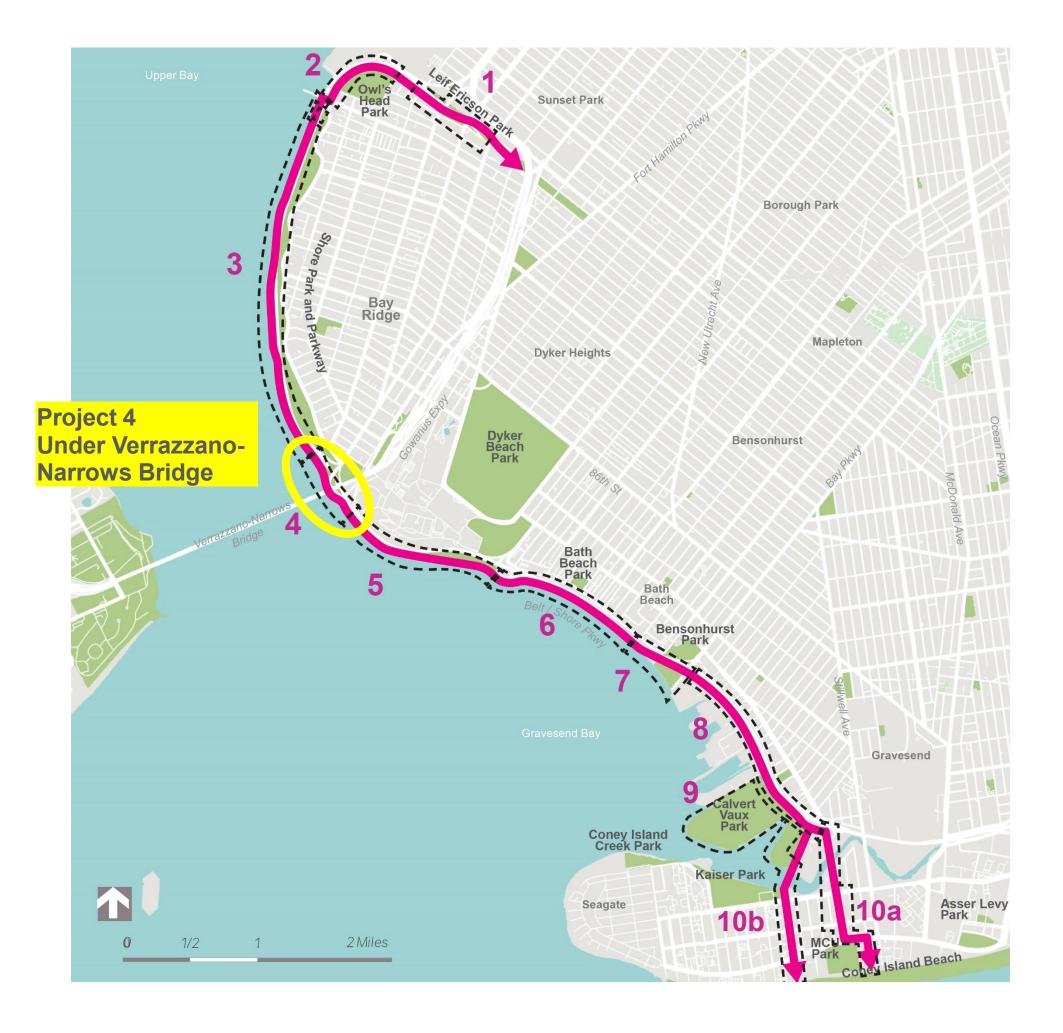

#### **Project 4 Under Verrazzano-Narrows Bridge**

#### **Proposed Improvements:**

- Widened greenway path
- Vehicular and bicycle ramp to 4th Ave.
- Accessible pedestrian ramp to 4th Ave.
- Stepped seating on planted hillside
- Bike racks
- Drinking fountain with bottle filler
- Fishing spot
- Lighting and signage

#### NYC DOT will explore on-street connections from 4<sup>th</sup> Ave once project is complete

#### Cost: \$\$\$\$

#### Legend

Greenway Route Image/Detail Key

Seating

Bicycle Racks

Fishing Spot