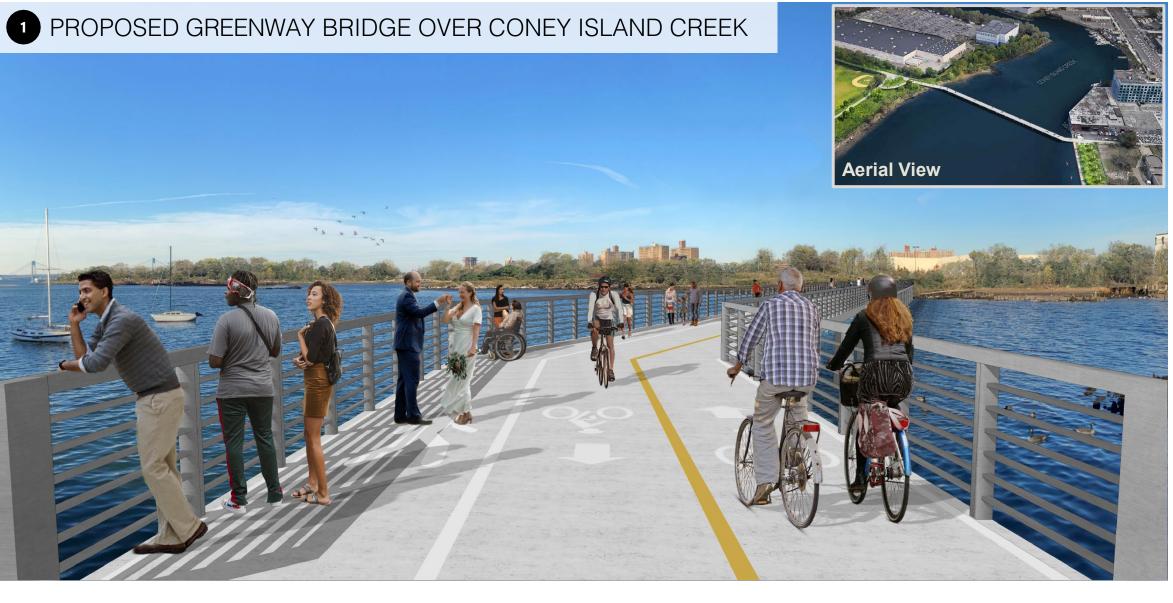

#### **Project 10b Six Diamonds Park and Coney Island Creek Bridge**

#### **Proposed Improvements:**

- New greenway route in park
- Dedicated greenway bridge • across Coney Island Creek
- Seating plazas at bridge landings
- Future connection to Kaiser Park and NYC Ferry landing
- New and improved on-street bicycle connections to Coney Island Boardwalk
- Bike racks •
- Bike repair •
- Lighting and signage

#### Cost: \$\$\$\$

#### Legend

**Greenway Route** Secondary Path

Greenway Bridge

On-street Bicycle Connection

Seating

**Bike Repair** 

Viewfinder

Bike Rack ∂∕0)