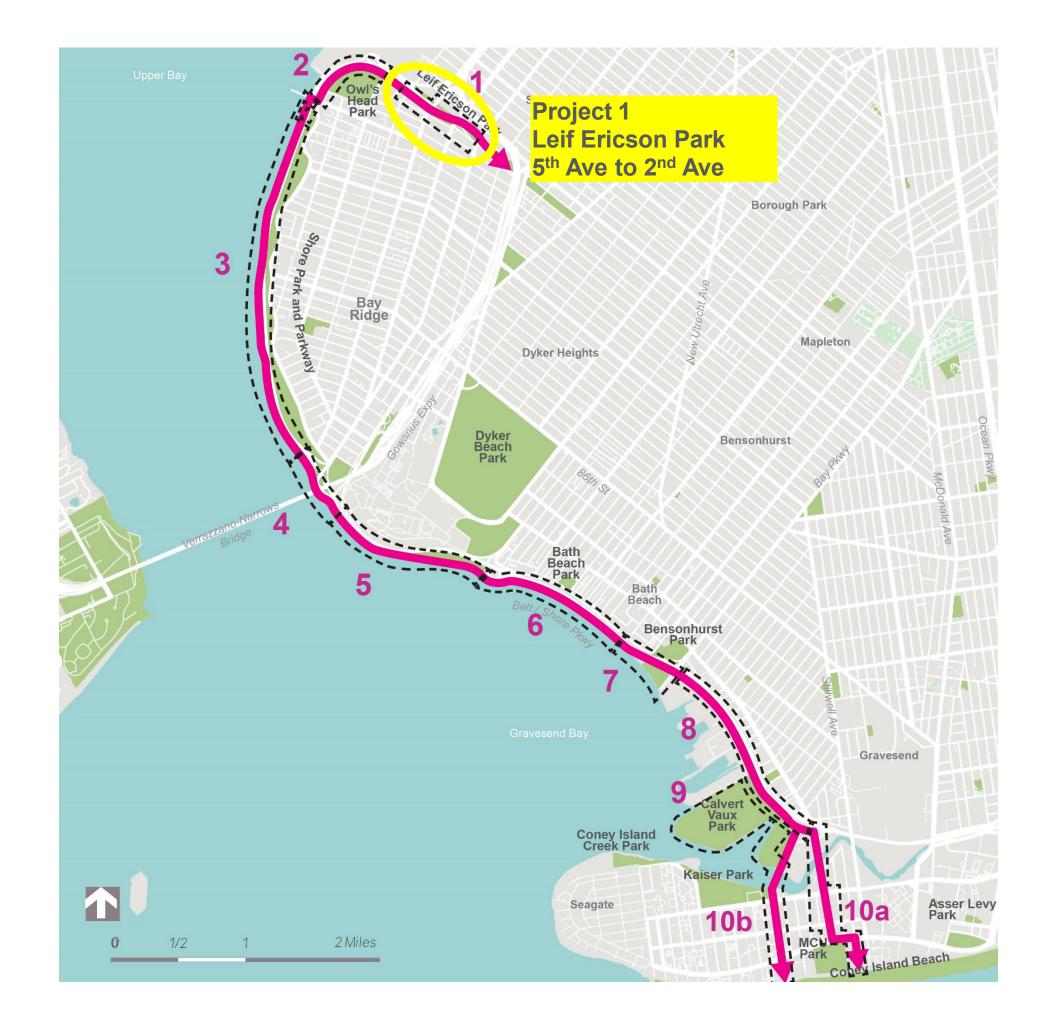

#### Legend

Greenway Route

- 1 Leif Ericson Park 5<sup>th</sup> Ave to 2<sup>nd</sup> Ave
- 2 Owl's Head Park
- American Veterans Memorial Pier to Verrazzano-Narrows Bridge
- 4 Under Verrazzano-Narrows Bridge
- 5 Verrazzano-Narrows Bridge to Dyker Beach Waterfront Park
- 6 Dyker Beach to Bensonhurst Park
- 7 Bensonhurst Park
- 8 Shore Parkway
- 9 Calvert Vaux Park
- **10a** Cropsey Ave to Coney Island
- **10b** Six Diamonds Park and Coney Island Creek Bridge

#### **Project 1** Leif Ericson Park – 5th Ave. to 2nd Ave.

#### **Proposed Improvements:**

- New in-park greenway segments from 2nd Ave./Ridge Blvd. to 4th Ave.
- Enhanced street crossings
- Seating
- Lighting and signage

#### NYC DOT will explore onstreet connections from 4<sup>th</sup> Ave once project is complete

Cost: \$\$\$\$

(\*

Legend Greenway Route Image/Detail Key

Seating