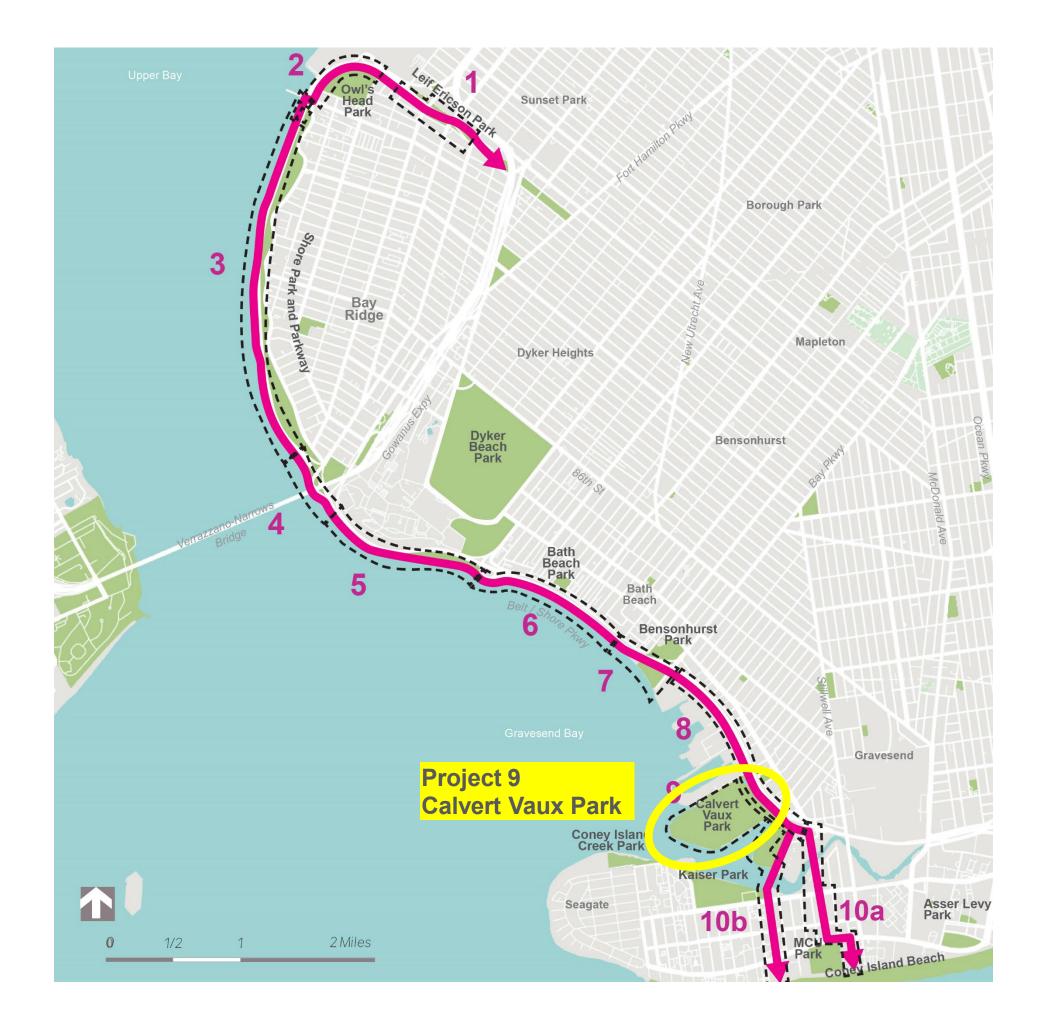

## **All Brooklyn Projects**

#### Legend

Greenway Route

- 1 Leif Ericson Park 5<sup>th</sup> Ave to 2<sup>nd</sup> Ave
- 2 Owl's Head Park
- American Veterans Memorial Pier to Verrazzano-Narrows Bridge
- 4 Under Verrazzano-Narrows Bridge
- 5 Verrazzano-Narrows Bridge to Dyker Beach Waterfront Park
- 6 Dyker Beach to Bensonhurst Park
- 7 Bensonhurst Park
- 8 Shore Parkway
- 9 Calvert Vaux Park
- **10a** Cropsey Ave to Coney Island
- **10b** Six Diamonds Park and Coney Island Creek Bridge

#### **Project 9 Calvert Vaux Park**