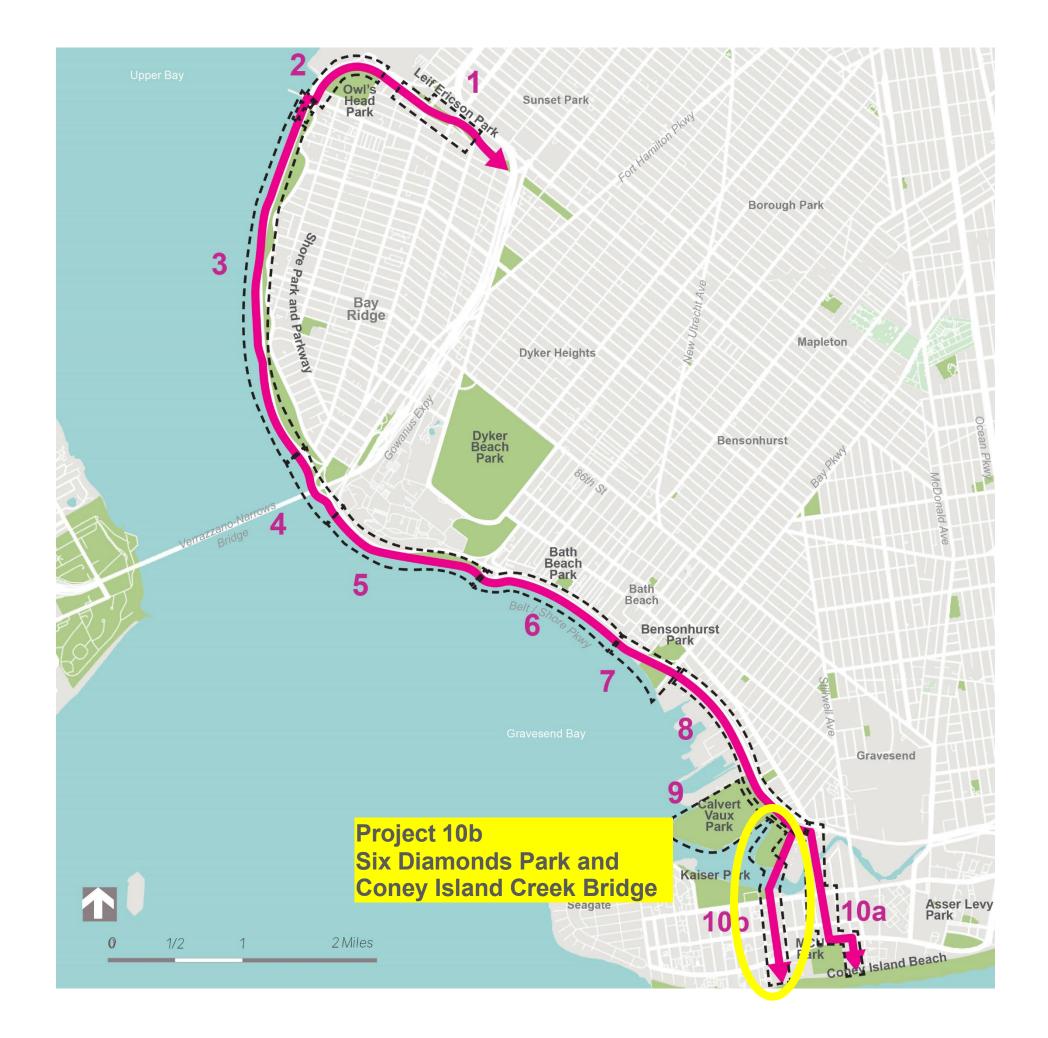

## **All Brooklyn Projects**

#### Legend

Greenway Route

- 1 Leif Ericson Park 5<sup>th</sup> Ave to 2<sup>nd</sup> Ave
- 2 Owl's Head Park
- American Veterans Memorial Pier to Verrazzano-Narrows Bridge
- 4 Under Verrazzano-Narrows Bridge
- 5 Verrazzano-Narrows Bridge to Dyker Beach Waterfront Park
- 6 Dyker Beach to Bensonhurst Park
- 7 Bensonhurst Park
- 8 Shore Parkway
- 9 Calvert Vaux Park
- **10a** Cropsey Ave to Coney Island
- **10b** Six Diamonds Park and Coney Island Creek Bridge