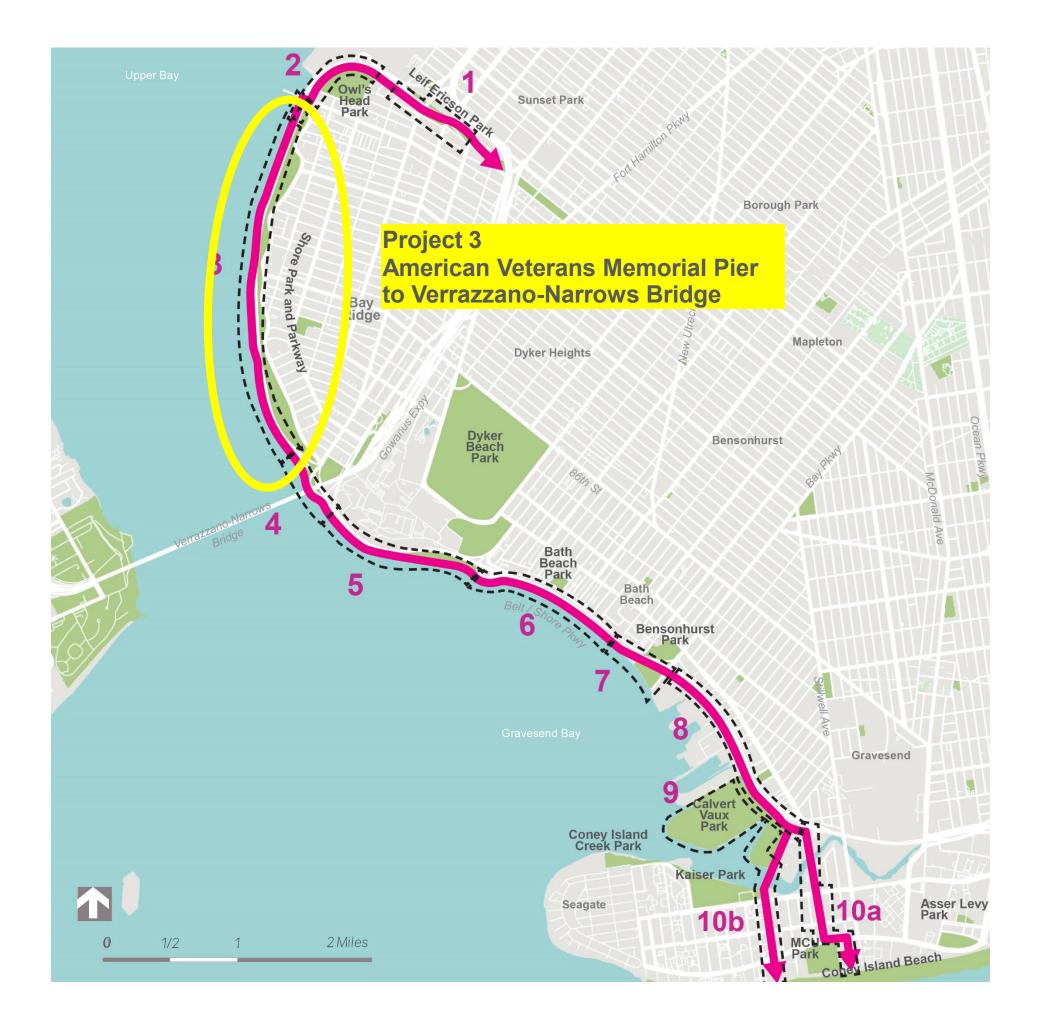

#### Legend

Greenway Route

- 1 Leif Ericson Park 5<sup>th</sup> Ave to 2<sup>nd</sup> Ave
- 2 Owl's Head Park
- American Veterans Memorial Pier to Verrazzano-Narrows Bridge
- 4 Under Verrazzano-Narrows Bridge
- 5 Verrazzano-Narrows Bridge to Dyker Beach Waterfront Park
- 6 Dyker Beach to Bensonhurst Park
- 7 Bensonhurst Park
- 8 Shore Parkway
- 9 Calvert Vaux Park
- **10a** Cropsey Ave to Coney Island
- **10b** Six Diamonds Park and Coney Island Creek Bridge

#### **Project 3 American Veterans Memorial Pier to Verrazzano-Narrows Bridge**

#### Legend

- Greenway Route
- 1 Leif Ericson Park 5<sup>th</sup> Ave to 2<sup>nd</sup> Ave
- 2 Owl's Head Park
- American Veterans Memorial Pier to Verrazzano-Narrows Bridge
- 4 Under Verrazzano-Narrows Bridge
- 5 Verrazzano-Narrows Bridge to Dyker Beach Waterfront Park
- 6 Dyker Beach to Bensonhurst Park
- 7 Bensonhurst Park
- 8 Shore Parkway
- 9 Calvert Vaux Park
- **10a** Cropsey Ave to Coney Island
- **10b** Six Diamonds Park and Coney Island Creek Bridge