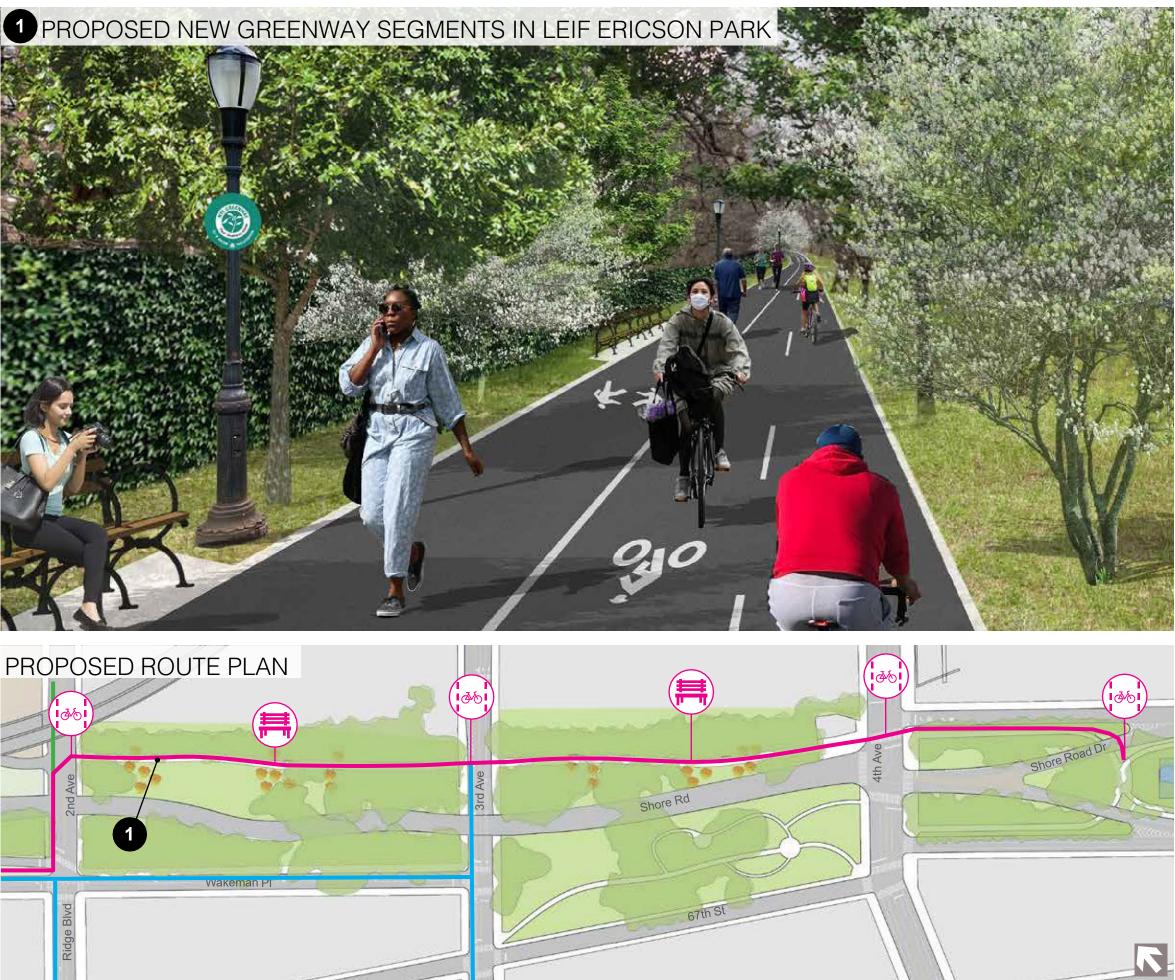

#### **Project 1** Leif Ericson Park – 5th Ave. to 2nd Ave.

#### **Proposed Improvements:**

- New in-park greenway segments from 2nd Ave./Ridge Blvd. to 4th Ave.
- Enhanced street crossings
- Seating
- Lighting and signage

#### NYC DOT will explore onstreet connections from 4<sup>th</sup> Ave once project is complete

Cost: \$\$\$\$

(\*

Legend Greenway Route Image/Detail Key

Seating