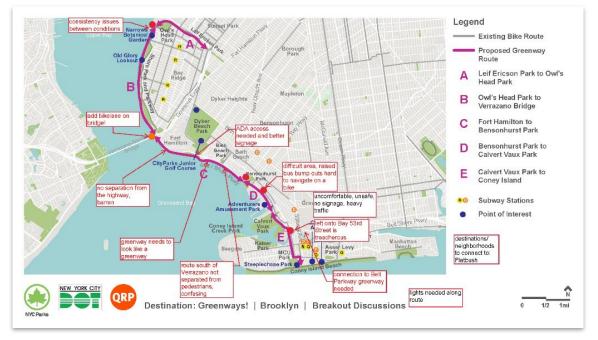

g conditions map is over, but you can still view the comments made by community members by clicking on "Take Me to the Map". Please check back again soon for survey tabulated results!

For continued feedback, we have created a place where you can join the conversation by clicking on "Virtual Note Board" to share your ideas and comments for the route you're interested in (Brooklyn or Queens),

Your input is a very important part of this process and public feedback will largely shape the directions of the final plans. We are excited to hear from you!



Map Your Ideas and Comments

Take Me to the Map



Share Your Ideas and Comments





## **Project Website**

- Interactive Map Input
- General Comments and Ideas Section
- Surveys





## **On-Site Outreach**

- Flyers •
- Questionnaires





## **Virtual Meetings**

- Zoom Polls
- Map Input

**Breakout Room Discussions** 

## **What We Heard**



## **Brooklyn Route**

# Summary of Concerns and Desires



6

## **The Greenway Today**







NEW YORK CITY

NYC Parks





## **All Brooklyn Projects**

#### Legend

Greenway Route

- 1 Leif Ericson Park 5<sup>th</sup> Ave to 2<sup>nd</sup> Ave
- 2 Owl's Head Park
- American Veterans Memorial Pier to Verrazzano-Narrows Bridge
- 4 Under Verrazzano-Narrows Bridge
- 5 Verrazzano-Narrows Bridge to Dyker Beach Waterfront Park
- 6 Dyker Beach to Bensonhurst Park
- 7 Bensonhurst Park
- 8 Shore Parkway
- 9 Calvert Vaux Park
- **10a** Cropsey Ave to Coney Island
- **10b** Six Diamonds Park and Coney Island Creek Bridge





8



#### **Project 1** Leif Ericson Park – 5th Ave. to 2nd Ave.