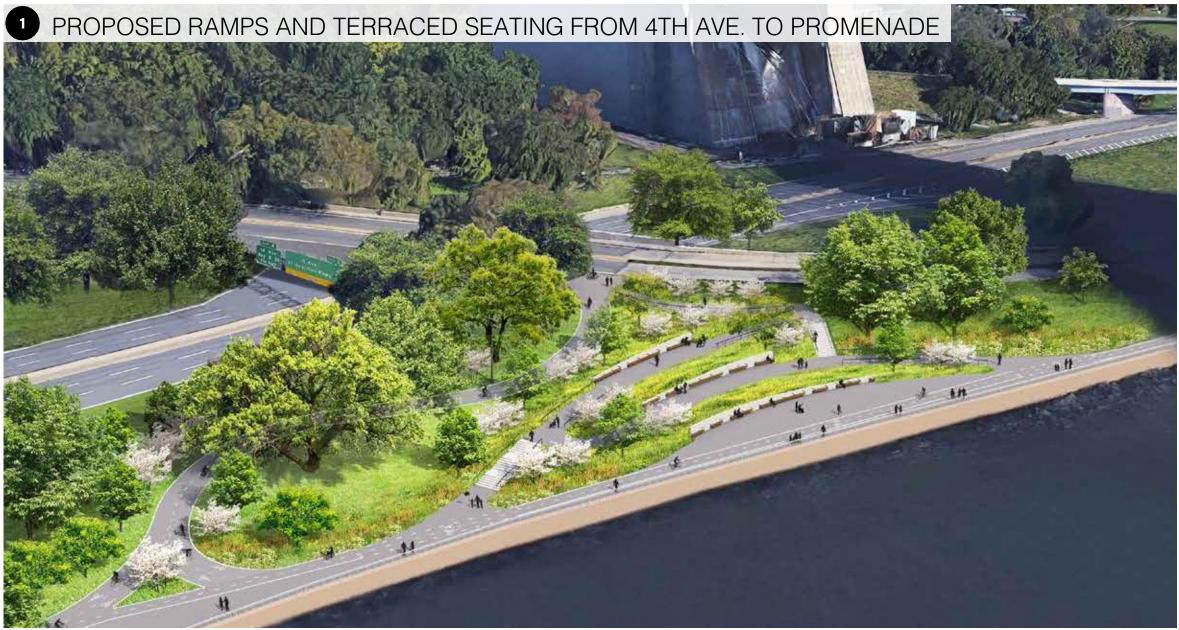

#### **Project 1** Leif Ericson Park – 5th Ave. to 2nd Ave.

#### **Proposed Improvements:**

- New in-park greenway segments from 2nd Ave./Ridge Blvd. to 4th Ave.
- Enhanced street crossings
- Seating
- Lighting and signage

#### NYC DOT will explore onstreet connections from 4<sup>th</sup> Ave once project is complete

Cost: \$\$\$\$

(\*

Legend Greenway Route Image/Detail Key

Seating