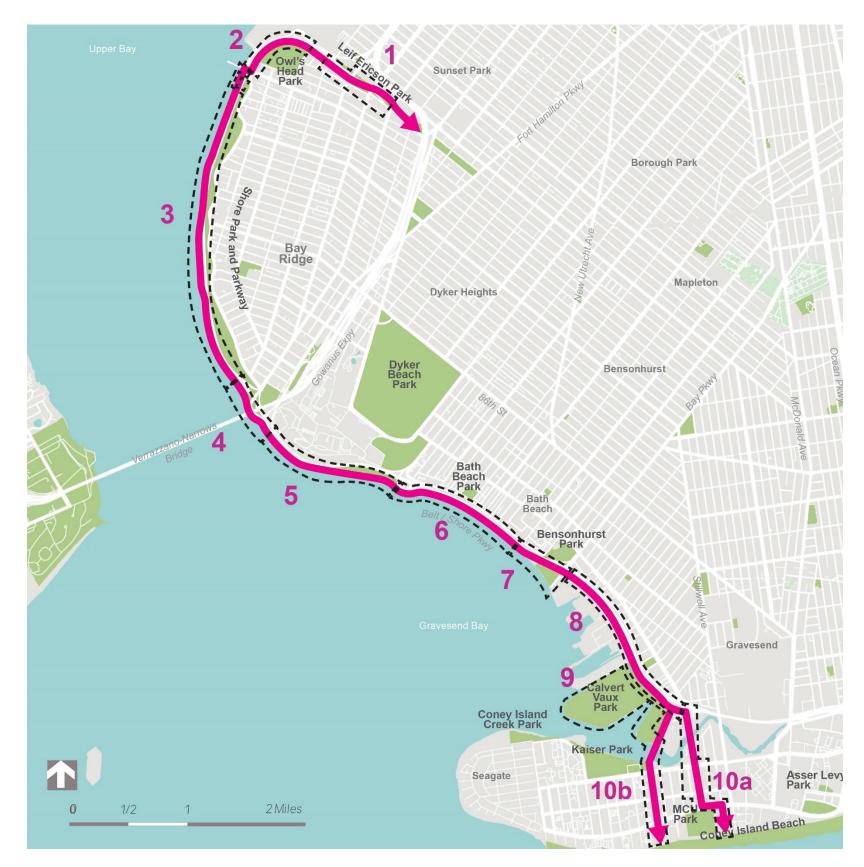

#### Legend

Greenway Route

- 1 Leif Ericson Park 5<sup>th</sup> Ave to 2<sup>nd</sup> Ave
- 2 Owl's Head Park
- American Veterans Memorial Pier to Verrazzano-Narrows Bridge
- 4 Under Verrazzano-Narrows Bridge
- 5 Verrazzano-Narrows Bridge to Dyker Beach Waterfront Park
- 6 Dyker Beach to Bensonhurst Park
- 7 Bensonhurst Park
- 8 Shore Parkway
- 9 Calvert Vaux Park
- **10a** Cropsey Ave to Coney Island
- **10b** Six Diamonds Park and Coney Island Creek Bridge

#### **Project 1** Leif Ericson Park – 5th Ave. to 2nd Ave.

#### Project 2 Owl's Head Park to Narrows Botanical Gardens

#### **Project 3 American Veterans Memorial Pier to Verrazzano-Narrows Bridge**

#### **Project 4 Under Verrazzano-Narrows Bridge**

#### **Project 5** Verrazzano-Narrows Bridge to **Dyker Beach Waterfront Park**

#### **Project 6 Dyker Beach to Bensonhurst Park**

#### **Project 7 Bensonhurst Park**

#### Project 8 Shore Parkway

#### **Project 9 Calvert Vaux Park**

#### Project 10a Cropsey Ave. to Coney Island

#### **Project 10b Six Diamonds Park and Coney Island Creek Bridge**