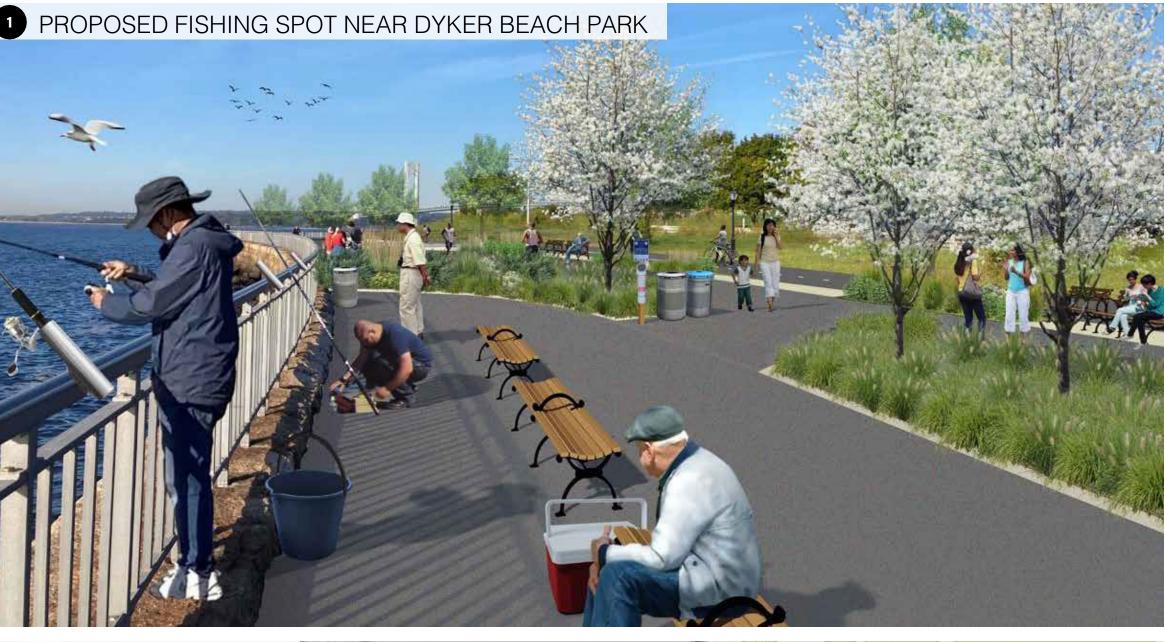

#### **Project 6 Dyker Beach to Bensonhurst Park**

#### **Proposed Improvements:**

- Widened greenway path
- Plantings along parkway buffers
- Amenity strip plantings
- Pedestrian bridge landing plantings
- Bicycle wheel channels on pedestrian bridge steps
- Seating
- Fishing spot
- Viewfinder
- Lighting and signage

#### Cost: \$\$\$\$

#### Legend

Greenway Route Image/Detail Key Seating

Fishing Spot

Viewfinder