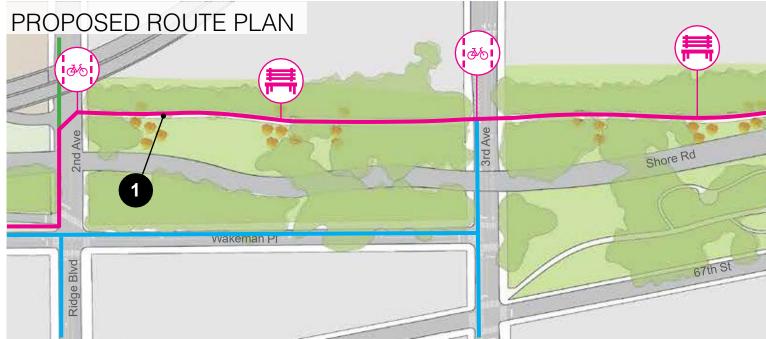

#### **Project 1** Leif Ericson Park – 5th Ave. to 2nd Ave.

#### **Proposed Improvements:**

- New in-park greenway segments from 2nd Ave./Ridge Blvd. to 4th Ave.
- Enhanced street crossings
- Seating
- Lighting and signage

#### NYC DOT will explore onstreet connections from 4<sup>th</sup> Ave once project is complete

Cost: \$\$\$\$

(\*

Legend Greenway Route Image/Detail Key

Seating