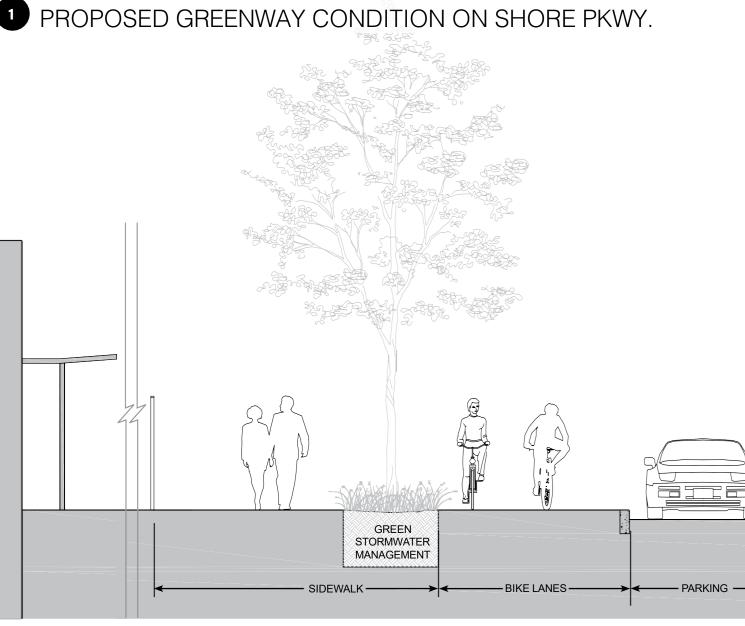

#### Project 8 Shore Parkway

#### **Proposed Improvements:**

- Sidewalk widened to add raised bicycle lane
- Tree planting
- Green stormwater management
- Signage

#### Project requires full-scale NYC DOT / DDC street reconstruction project

Cost: \$\$\$\$

Greenway Route Secondary Path Image/Detail Key

On-street Bicycle Connection

Green Stormwater Management