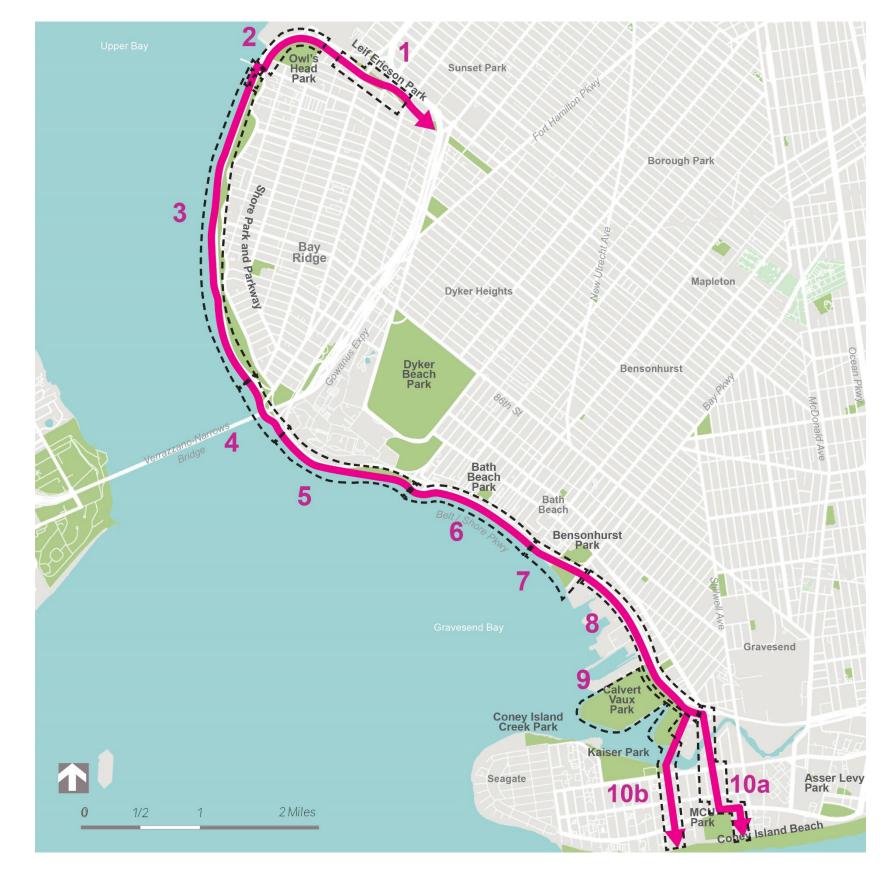

#### Legend

Greenway Route

- 1 Leif Ericson Park 5<sup>th</sup> Ave to 2<sup>nd</sup> Ave
- 2 Owl's Head Park
- American Veterans Memorial Pier to Verrazzano-Narrows Bridge
- 4 Under Verrazzano-Narrows Bridge
- 5 Verrazzano-Narrows Bridge to Dyker Beach Waterfront Park
- 6 Dyker Beach to Bensonhurst Park
- 7 Bensonhurst Park
- 8 Shore Parkway
- 9 Calvert Vaux Park
- **10a** Cropsey Ave to Coney Island
- **10b** Six Diamonds Park and Coney Island Creek Bridge