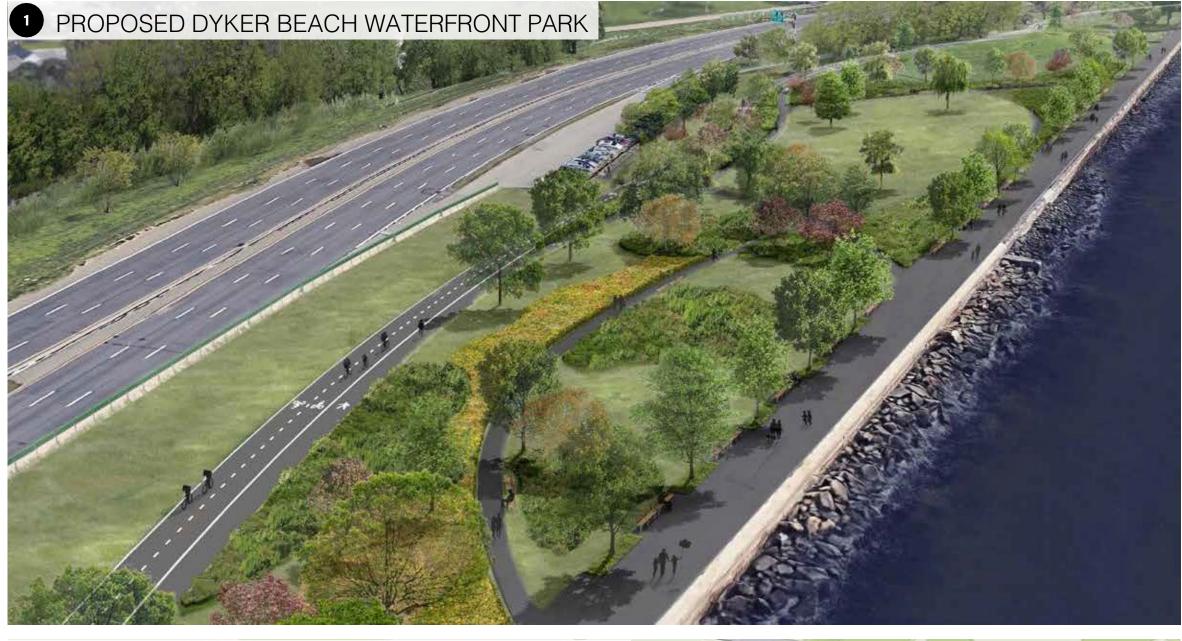

#### **Project 5** Verrazzano-Narrows Bridge to **Dyker Beach Waterfront Park**

#### **Proposed Improvements:**

- Widened greenway path
- Plantings along parkway buffers
- Seating and planting along promenade
- Separate secondary shared path
- Paths through native plantings
- Sloping lawn to buffer parkway
- Pollinator garden
- Viewfinder
- Drinking fountain with bottle filler
- Seating
- Lighting and signage

### Cost: \$\$\$\$

#### Legend

Greenway Route Image/Detail Key Seating Pollinator Garden

Viewfinder