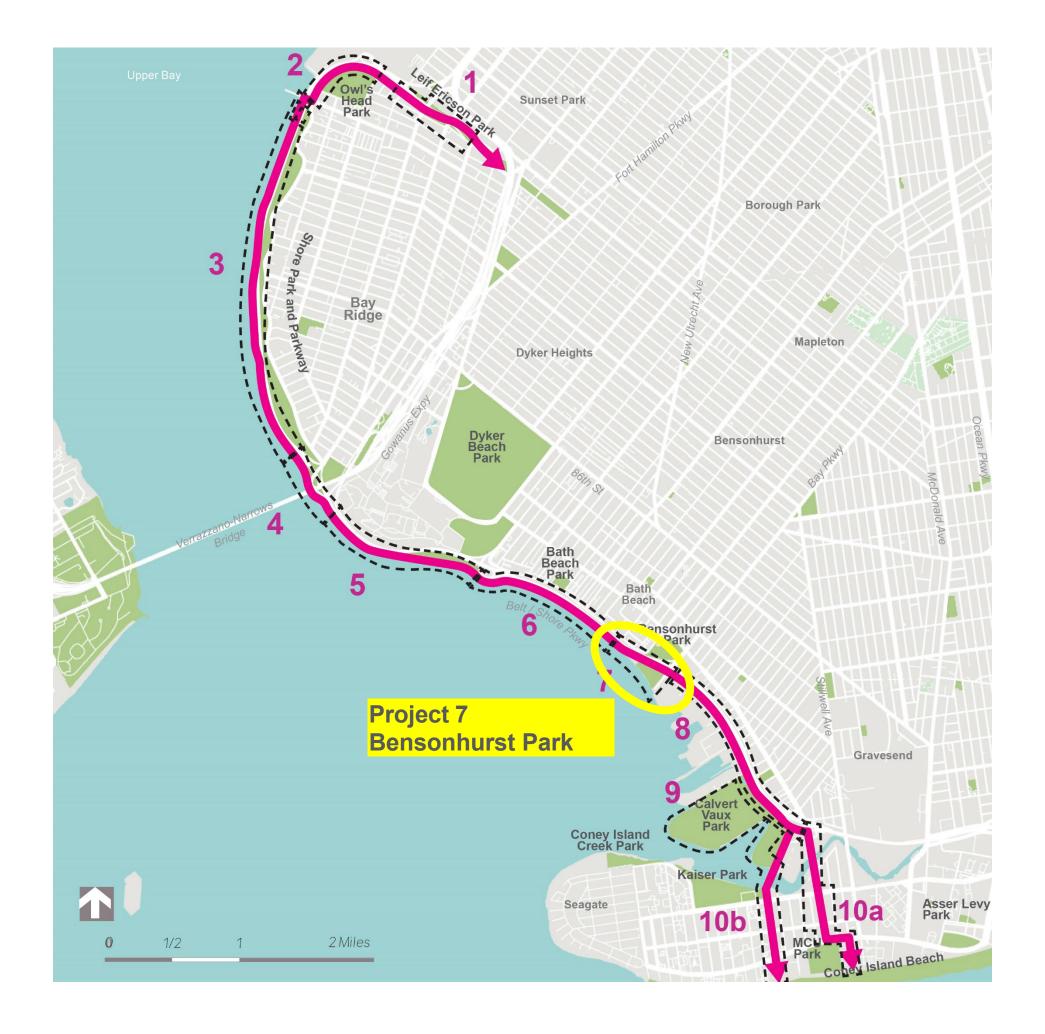

## **All Brooklyn Projects**

#### Legend

Greenway Route

- 1 Leif Ericson Park 5<sup>th</sup> Ave to 2<sup>nd</sup> Ave
- 2 Owl's Head Park
- American Veterans Memorial Pier to Verrazzano-Narrows Bridge
- 4 Under Verrazzano-Narrows Bridge
- 5 Verrazzano-Narrows Bridge to Dyker Beach Waterfront Park
- 6 Dyker Beach to Bensonhurst Park
- 7 Bensonhurst Park
- 8 Shore Parkway
- 9 Calvert Vaux Park
- **10a** Cropsey Ave to Coney Island
- **10b** Six Diamonds Park and Coney Island Creek Bridge