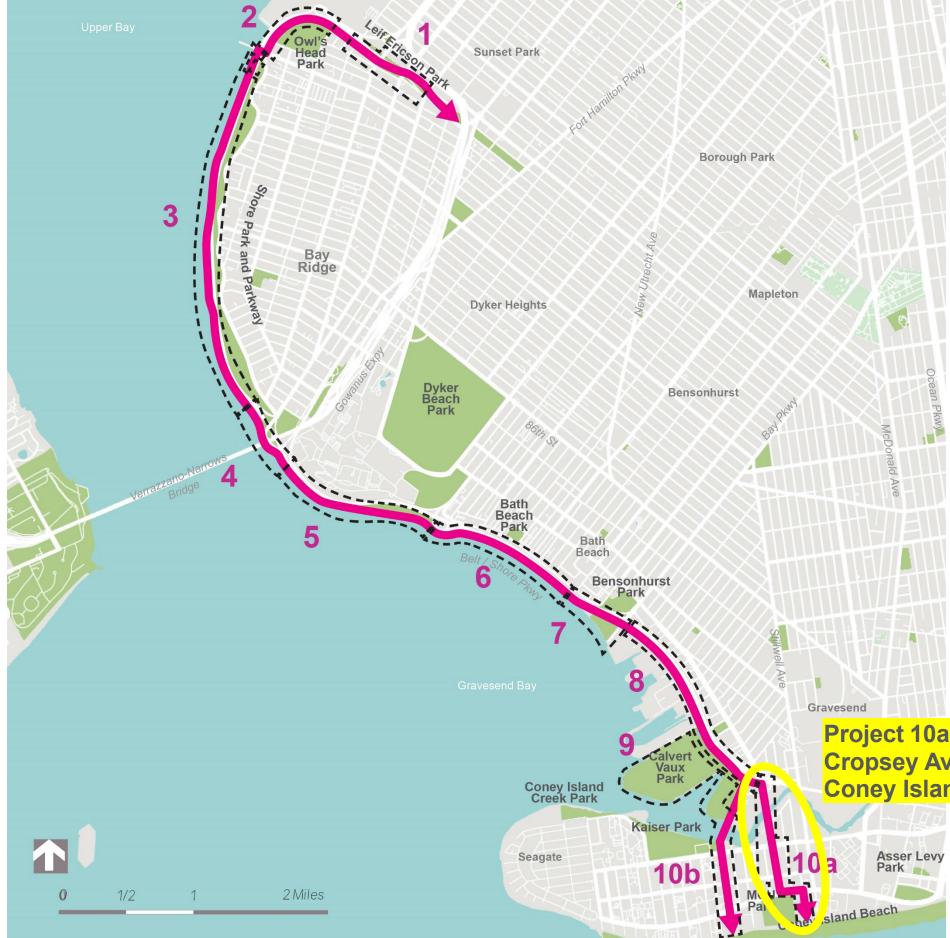

## **All Brooklyn Projects**

#### Legend

Greenway Route

- 1 Leif Ericson Park 5<sup>th</sup> Ave to 2<sup>nd</sup> Ave
- 2 Owl's Head Park
- American Veterans Memorial Pier to Verrazzano-Narrows Bridge
- 4 Under Verrazzano-Narrows Bridge
- 5 Verrazzano-Narrows Bridge to Dyker Beach Waterfront Park
- 6 Dyker Beach to Bensonhurst Park
- 7 Bensonhurst Park
- 8 Shore Parkway
- 9 Calvert Vaux Park
- **10a** Cropsey Ave to Coney Island
- **10b** Six Diamonds Park and Coney Island Creek Bridge