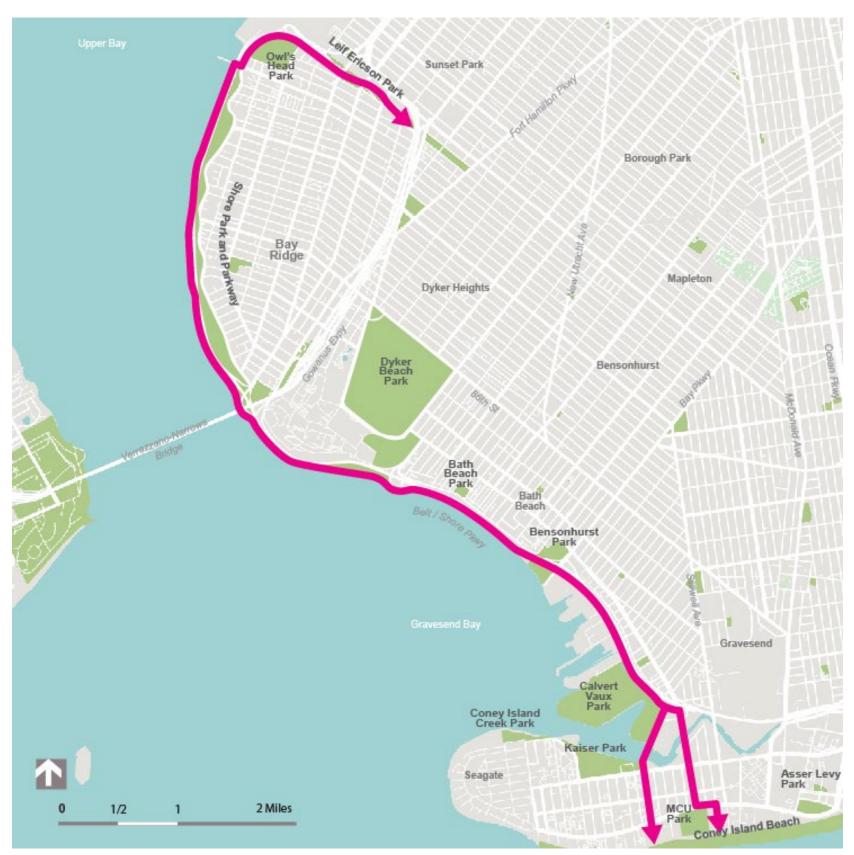

where you can join the conversation by clicking on "Virtual Note Board" to share your ideas and comments for the route you're interested in (Brooklyn or Queens),

Your input is a very important part of this process and public feedback will largely shape the directions of the final plans. We are excited to hear from you!



Map Your Ideas and Comments

Take Me to the Map



Share Your Ideas and Comments





## **Project Website**

- Interactive Map Input
- General Comments and Ideas Section
- Surveys





## **On-Site Outreach**

- Flyers •
- Questionnaires





## **Virtual Meetings**

- Zoom Polls
- Map Input

**Breakout Room Discussions** 

## **What We Heard**



## **Brooklyn Route**

# Summary of Concerns and Desires



6

## **The Greenway Today**







NEW YORK CITY

NYC Parks





## **All Brooklyn Projects**

#### Legend

Greenway Route

- 1 Leif Ericson Park 5<sup>th</sup> Ave to 2<sup>nd</sup> Ave
- 2 Owl's Head Park
- American Veterans Memorial Pier to Verrazzano-Narrows Bridge
- 4 Under Verrazzano-Narrows Bridge
- 5 Verrazzano-Narrows Bridge to Dyker Beach Waterfront Park
- 6 Dyker Beach to Bensonhurst Park
- 7 Bensonhurst Park
- 8 Shore Parkway
- 9 Calvert Vaux Park
- **10a** Cropsey Ave to Coney Island
- **10b** Six Diamonds Park and Coney Island Creek Bridge





8



#### **Project 1** Leif Ericson Park – 5th Ave. to 2nd Ave.

#### **Proposed Improvements:**

- New in-park greenway segments from 2nd Ave./Ridge Blvd. to 4th Ave.
- Enhanced street crossings
- Seating
- Lighting and signage

#### NYC DOT will explore onstreet connections from 4<sup>th</sup>