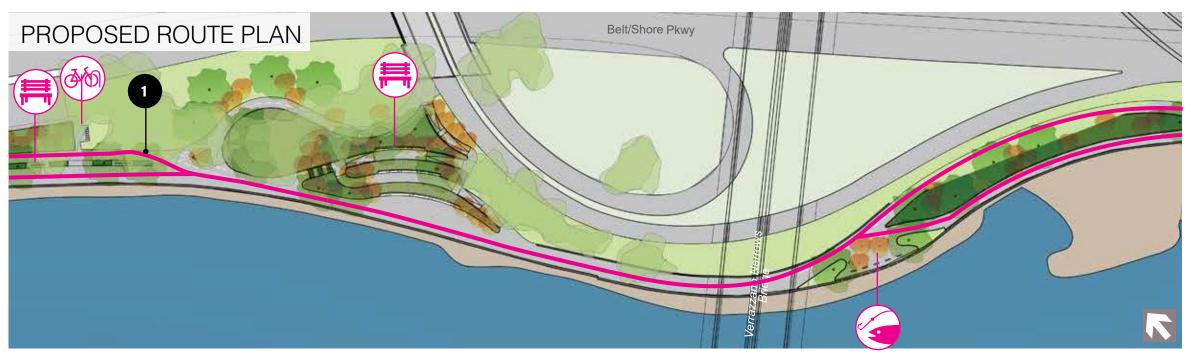

#### **Project 1** Leif Ericson Park – 5th Ave. to 2nd Ave.

#### **Proposed Improvements:**

- New in-park greenway segments from 2nd Ave./Ridge Blvd. to 4th Ave.
- Enhanced street crossings
- Seating
- Lighting and signage

#### NYC DOT will explore onstreet connections from 4<sup>th</sup> Ave once project is complete

Cost: \$\$\$\$

(\*

Legend Greenway Route Image/Detail Key

Seating