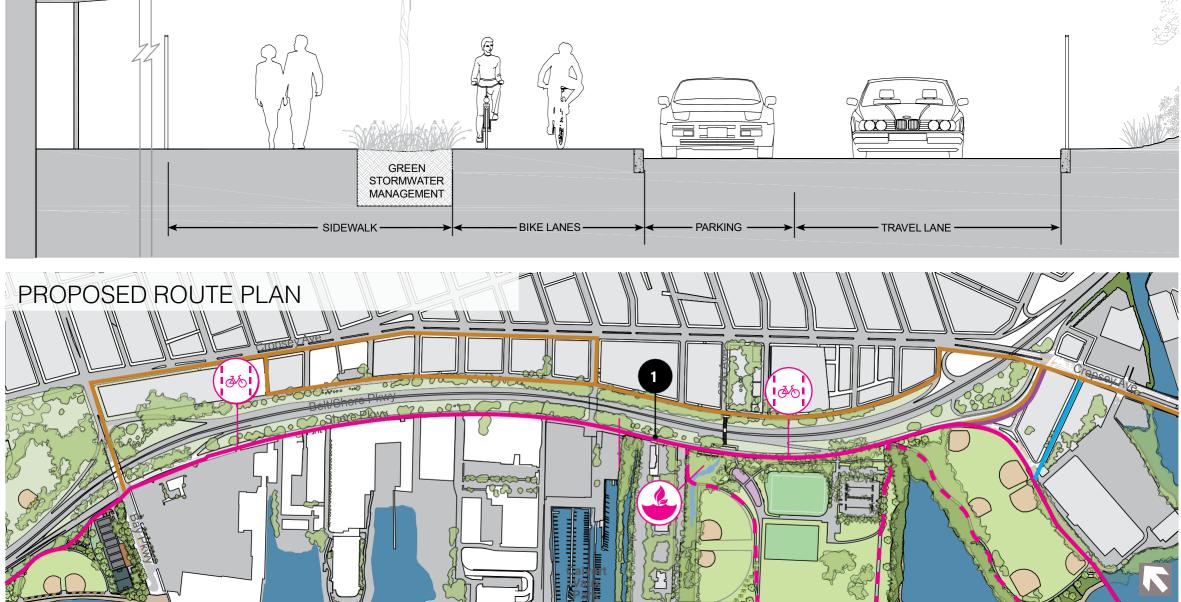

#### Project 8 Shore Parkway

#### **Proposed Improvements:**

- Sidewalk widened to add raised bicycle lane
- Tree planting
- Green stormwater management
- Signage

#### Project requires full-scale NYC DOT / DDC street reconstruction project

Cost: \$\$\$\$

Greenway Route Secondary Path Image/Detail Key

On-street Bicycle Connection

Green Stormwater Management