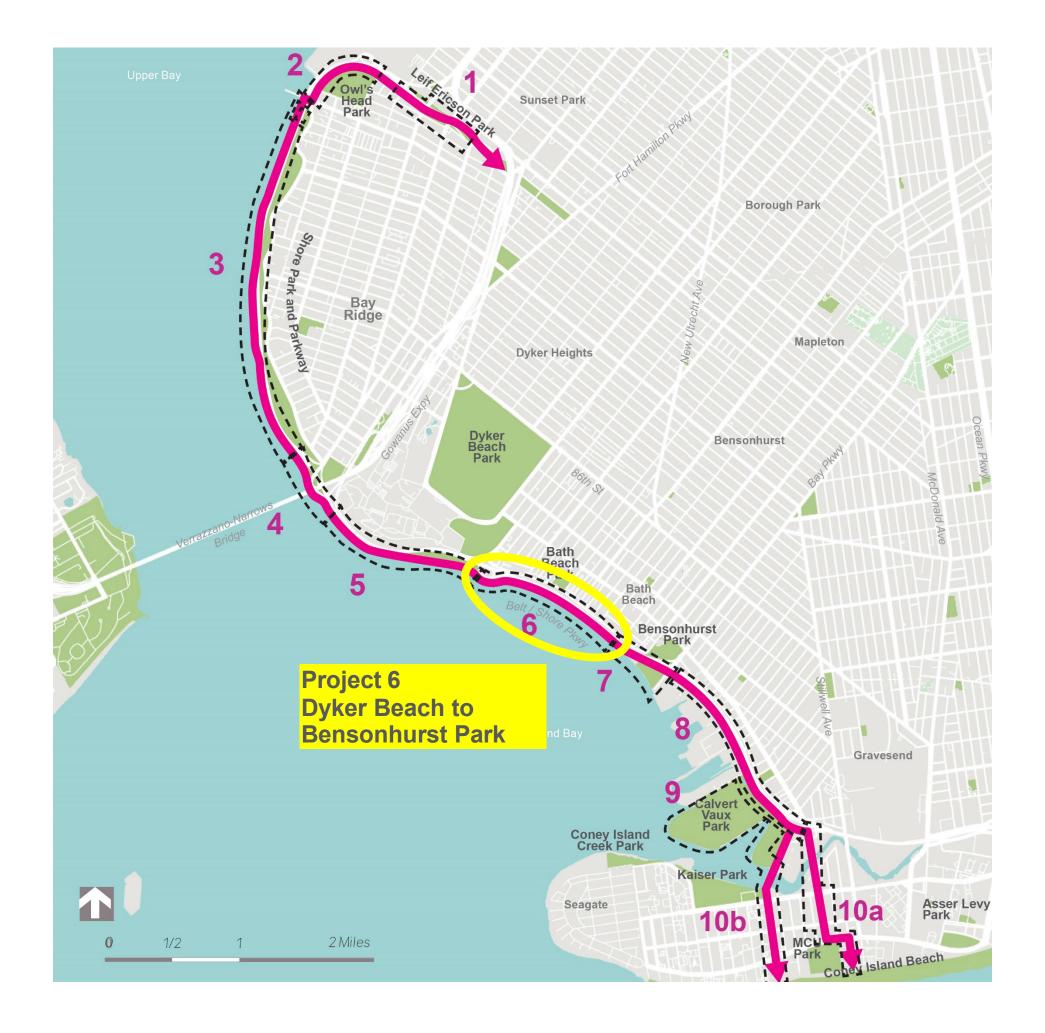

## **All Brooklyn Projects**

#### Legend

Greenway Route

- 1 Leif Ericson Park 5<sup>th</sup> Ave to 2<sup>nd</sup> Ave
- 2 Owl's Head Park
- American Veterans Memorial Pier to Verrazzano-Narrows Bridge
- 4 Under Verrazzano-Narrows Bridge
- 5 Verrazzano-Narrows Bridge to Dyker Beach Waterfront Park
- 6 Dyker Beach to Bensonhurst Park
- 7 Bensonhurst Park
- 8 Shore Parkway
- 9 Calvert Vaux Park
- **10a** Cropsey Ave to Coney Island
- **10b** Six Diamonds Park and Coney Island Creek Bridge