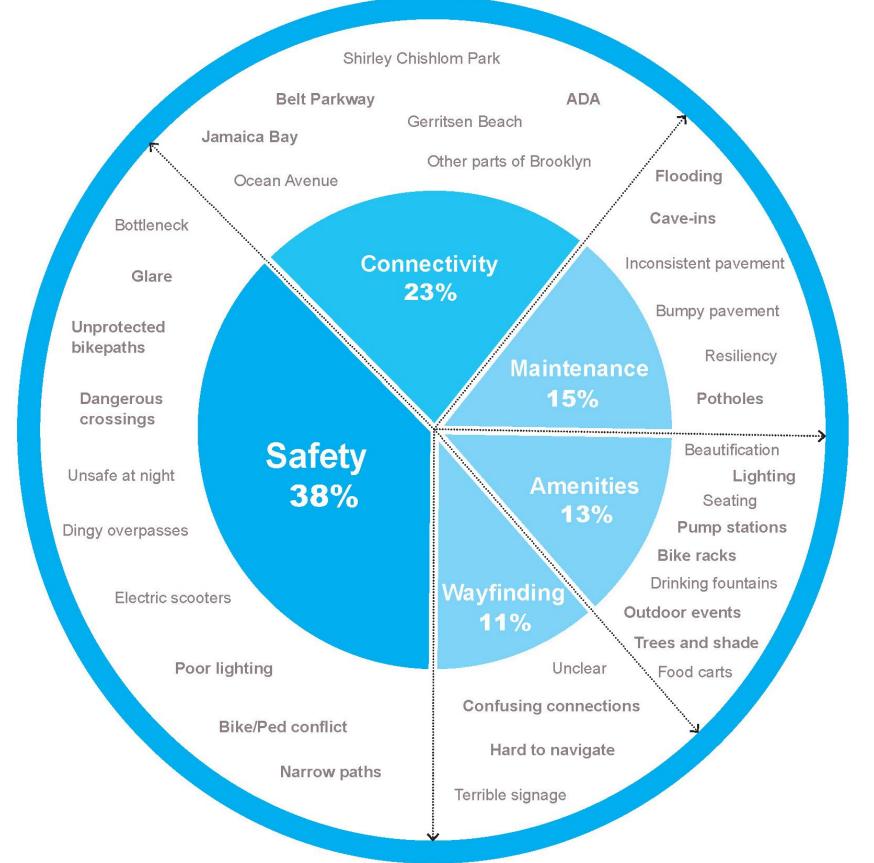

e Me to the Map". Please check back again soon for survey tabulated results!

For continued feedback, we have created a place where you can join the conversation by clicking on "Virtual Note Board" to share your ideas and comments for the route you're interested in (Brooklyn or Queens),

Your input is a very important part of this process and public feedback will largely shape the directions of the final plans. We are excited to hear from you!



Map Your Ideas and Comments

Take Me to the Map



Share Your Ideas and Comments





## **Project Website**

- Interactive Map Input
- General Comments and Ideas Section
- Surveys





## **On-Site Outreach**

- Flyers •
- Questionnaires





## **Virtual Meetings**

- Zoom Polls
- Map Input

**Breakout Room Discussions** 

## **What We Heard**



## **Brooklyn Route**

# Summary of Concerns and Desires



6

## **The Greenway Today**







NEW YORK CITY

NYC Parks





## **All Brooklyn Projects**

#### Legend

Greenway Route

- 1 Leif Ericson Park 5<sup>th</sup> Ave to 2<sup>nd</sup> Ave
- 2 Owl's Head Park
- American Veterans Memorial Pier to Verrazzano-Narrows Bridge
- 4 Under Verrazzano-Narrows Bridge
- 5 Verrazzano-Narrows Bridge to Dyker Beach Waterfront Park
- 6 Dyker Beach to Bensonhurst Park
- 7 Bensonhurst Park
- 8 Shore Parkway
- 9 Calvert Vaux Park
- **10a** Cropsey Ave to Coney Island
- **10b** Six Diamonds Park and Coney Island Creek Bridge





8



#### **Project 1** Leif Ericson Park – 5th Ave. to 2nd Ave.

#### **Proposed Improvements:**

- New in-park greenway segments from 2nd Ave./Ridge Blvd. to 4th Ave.
- E