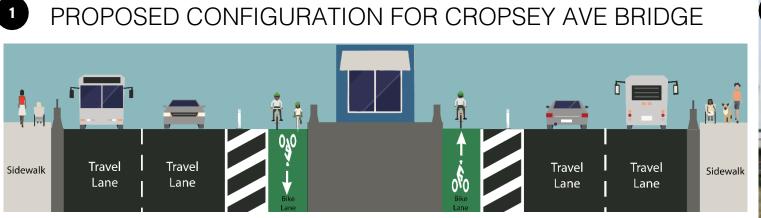

#### Project 10a Cropsey Ave. to Coney Island

#### **Proposed Improvements:**

- New and improved on-street bicycle connections to Coney Island Boardwalk
- Street trees
- Bicycle repair
- Signage

#### Interim improvements during Project 10b development

Cost: \$\$\$\$