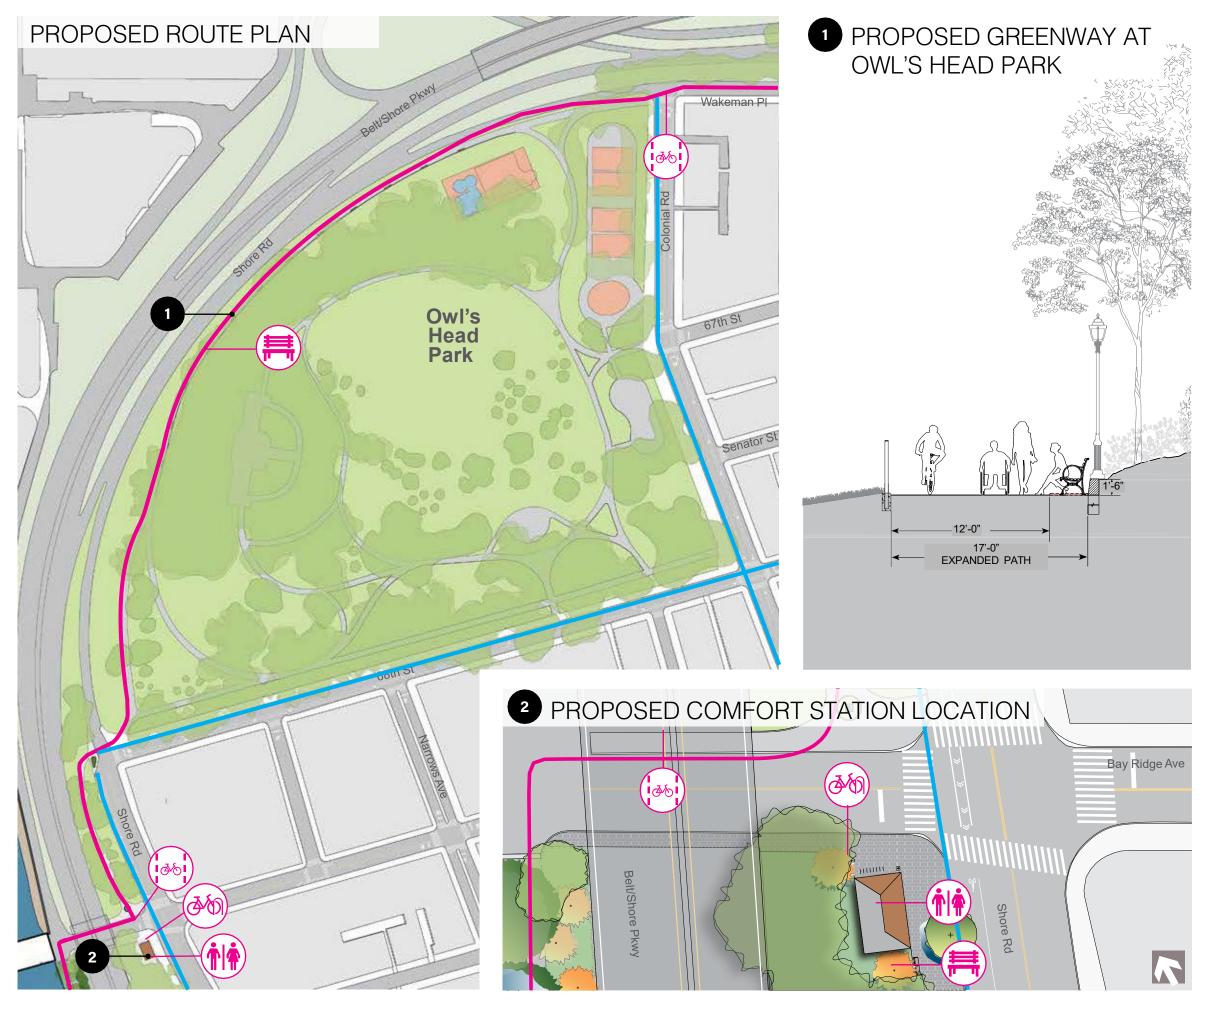

#### Project 2 Owl's Head Park to Narrows Botanical Gardens

#### **Proposed Improvements:**

- Widened greenway path
- New on-street connection
- Improved habitat and biodiverse plantings
- New comfort station
- Seating
- Bike racks
- Lighting and signage

#### Cost: \$\$\$\$

#### Legend

Greenway Route Image/Detail Key Comfort Station Bicycle Racks Seating On-street Bicycle Connection

12