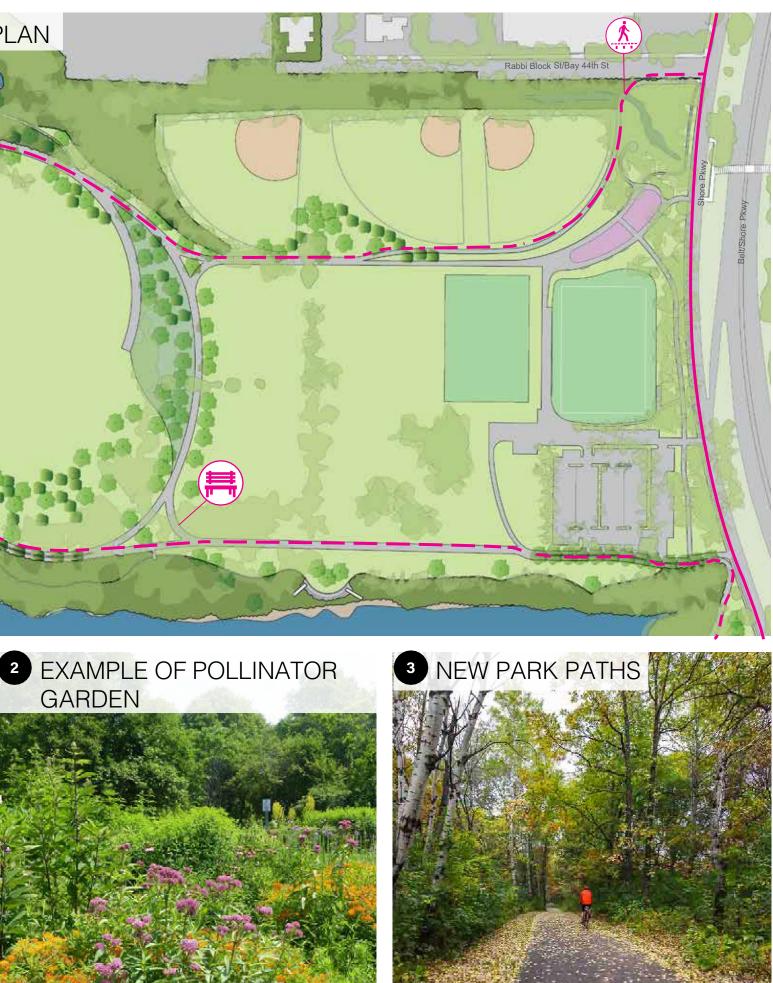

#### **Project 5** Verrazzano-Narrows Bridge to **Dyker Beach Waterfront Park**

#### **Proposed Improvements:**

- Widened greenway path
- Plantings along parkway buffers
- Seating and planting along promenade
- Separate secondary shared path
- Paths through native plantings
- Sloping lawn to buffer parkway
- Pollinator garden
- Viewfinder
- Drinking fountain with bottle filler
- Seating
- Lighting and signage

### Cost: \$\$\$\$

#### Legend

Greenway Route Image/Detail Key Seating Pollinator Garden

Viewfinder