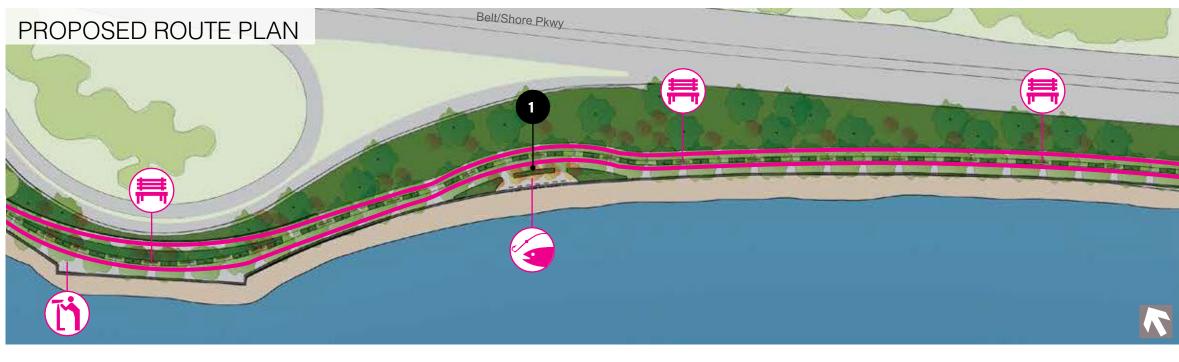

#### **Project 6 Dyker Beach to Bensonhurst Park**

#### **Proposed Improvements:**

- Widened greenway path
- Plantings along parkway buffers
- Amenity strip plantings
- Pedestrian bridge landing plantings
- Bicycle wheel channels on pedestrian bridge steps
- Seating
- Fishing spot
- Viewfinder
- Lighting and signage

#### Cost: \$\$\$\$

#### Legend

Greenway Route Image/Detail Key Seating

Fishing Spot

Viewfinder