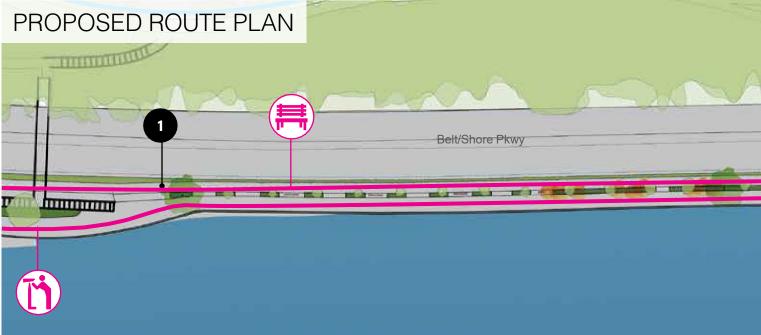

#### **Project 3 American Veterans Memorial Pier to Verrazzano-Narrows Bridge**

#### **Proposed Improvements:**

- Plantings along parkway buffers
- Amenity strip plantings
- Pedestrian bridge landing plantings
- Bicycle wheel channels on pedestrian bridge steps
- Viewfinder
- Bicycle repair
- Fishing spot
- Seating
- Drinking fountain with bottle filler
- Lighting and signage

#### Cost: \$\$\$\$

#### Legend

Greenway Route Image/Detail Key

Viewfinder

Seating