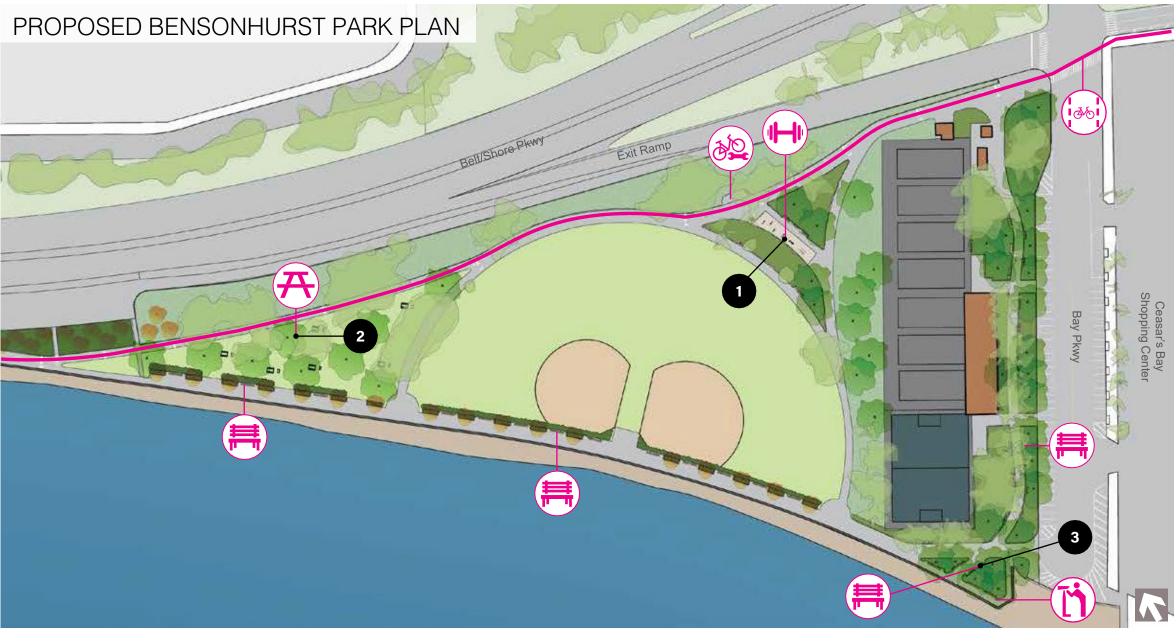

#### **Project 7 Bensonhurst Park**

#### **Proposed Improvements:**

- Widened greenway path
- Seating and planting along promenade
- Improved entrance, seating, and planting along Bay Pkwy
- Fitness station
- Picnic area
- Drinking fountain with bottle filler
- Bicycle repair
- Viewfinder
- Lighting and signage

### Cost: \$\$\$\$

#### Legend

Image/Detail Key

**Greenway Route** 

On-street Bicycle Connection

NO A

Seating

Viewfinder 

Fitness Station

Bike Repair

Picnic Area