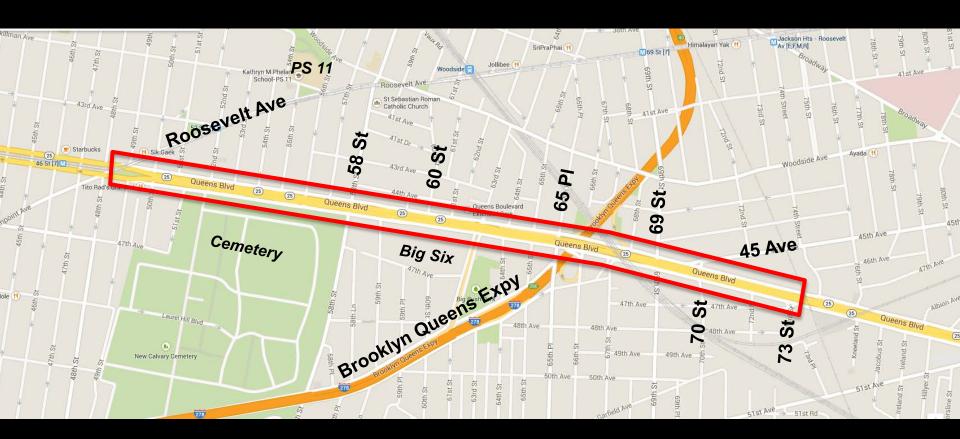

# Tonight's Workshop

- Limits: Roosevelt Ave to 73<sup>rd</sup> St
- DOT to host workshops for additional sections along Queens Blvd

#### 2015 Project Limits: Roosevelt Ave. to 73rd St.

Use this worksheet to list your ideas for improvement on Queens Blvd. <u>Please be as specific as possible for NYC DOT to be able to use your feedback.</u> Flip sheet over for additional information about the study area.

#### 2015 Project Limits: Roosevelt Ave. to 73rd St.