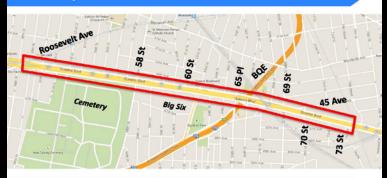

# Tonight's Workshop

- Limits: Roosevelt Ave to 73<sup>rd</sup> St
- DOT to host workshops for additional sections along Queens Blvd

#### 2015 Project Limits: Roosevelt Ave. to 73rd St.

Use this worksheet to list your ideas for improvement on Queens Blvd. <u>Please be as specific as possible for NYC DOT to be able to use your feedback.</u> Flip sheet over for additional information about the study area.

#### 2015 Project Limits: Roosevelt Ave. to 73rd St.