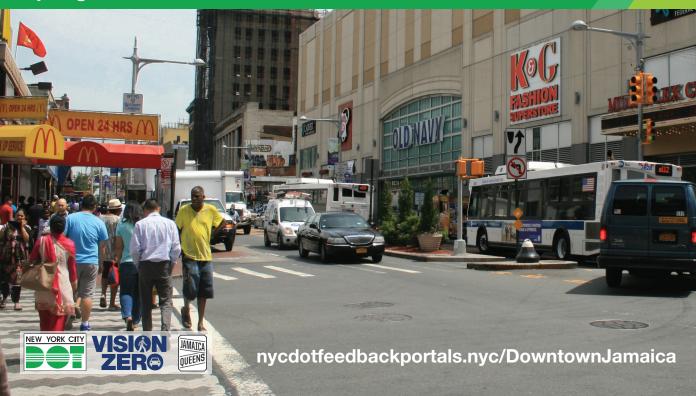

## **Transportation Hub:**

With over 450,000 people making their way through Downtown Jamaica each day, it is an exciting place in constant movement. The district is served by 50+ city and regional bus lines, 4 subway lines, and 10 Long Island Rail Road lines. It also sits at the gateway to the AirTrain to JFK International Airport, making it one of the most transit-rich neighborhoods in Queens.

## What are we doing?

NYCDOT is working toward a better future for Downtown Jamaica. We are evaluating existing vehicular and pedestrian conditions, lighting, traffic congestion and transit passenger waiting areas to address the issues people face each day.

#### Have an idea? How can you help DOT?

Let us know what you would like to see to make Downtown Jamaica a more walkable, dynamic neighborhood. Visit one of our street ambassador tables throughout the downtown or go online to take a survey at:

#### nycdotfeedbackportals.nyc/ DowntownJamaica

Jamaica Streetscape Plan Kick-Off Workshop

You're invited!

Tuesday, June 21st at 6:30pm Jamaica Center for Arts & Learning (JCAL) 161-4 Jamaica Ave, Jamaica, NY 11432